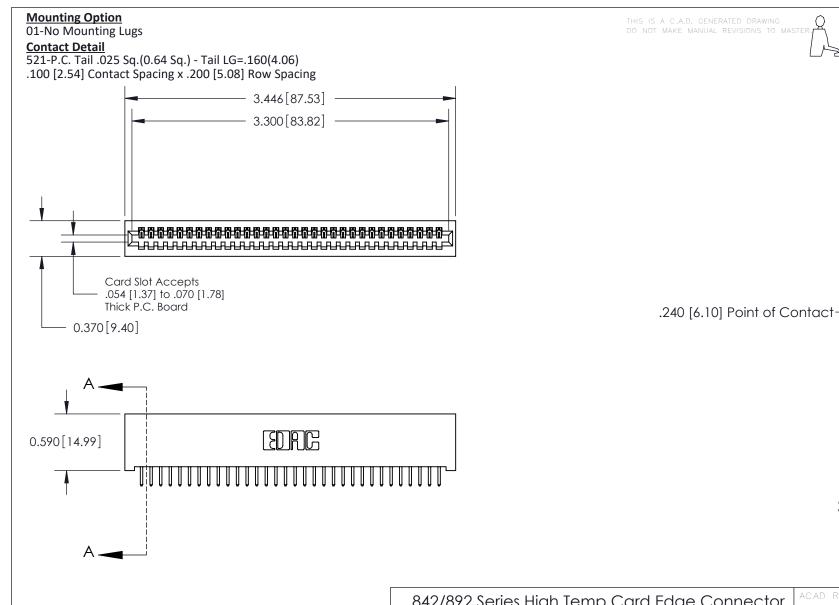

842/892 Series High Temp Card Edge Connector Part Number: 842-032-521-101

ACAD REFERENCE NO. 842 ENG MASTER

DRAWN: J.LEE DATE: OCT. 06/09

CHECKED: DATE:

SCALE: NTS SHEET 1 OF 3

**SECTION A-A** 

Contact Bend Details
Mounting Options

**See Accompanying Pages for:** 

EDAC INC
TORONTO, ONTARIO
CANADA
YOUR CONNECTION TO QUALITY & SERVICE

ARE THE PROPERTY OF EDAC INC., AND SHALL NOT BE REPRODUCED, OR COPIED OR USED AS THE BASIS FOR THE MANUFACTURE OR SALE OF APPARATUS WITHOUT WRITTEN PERMISSION.