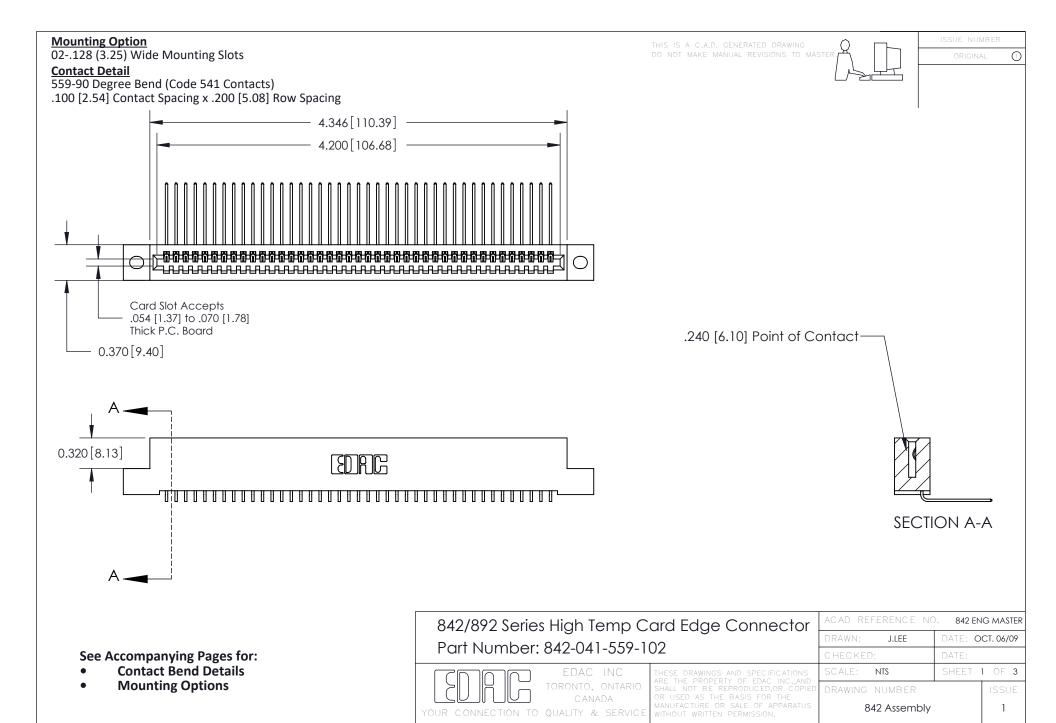

THIS IS A C.A.D. GENERATED DRAWING DO NOT MAKE MANUAL REVISIONS TO MASTER

ORIGINAL (1)



| 842/892 Series High Temp Card Edge Connector<br>Contact Bend Detail |                                                                                                 | ACAD REFERENCE NO. 842 ENG MASTER |             |                  |        |
|---------------------------------------------------------------------|-------------------------------------------------------------------------------------------------|-----------------------------------|-------------|------------------|--------|
|                                                                     |                                                                                                 | DRAWN:                            | J.LEE