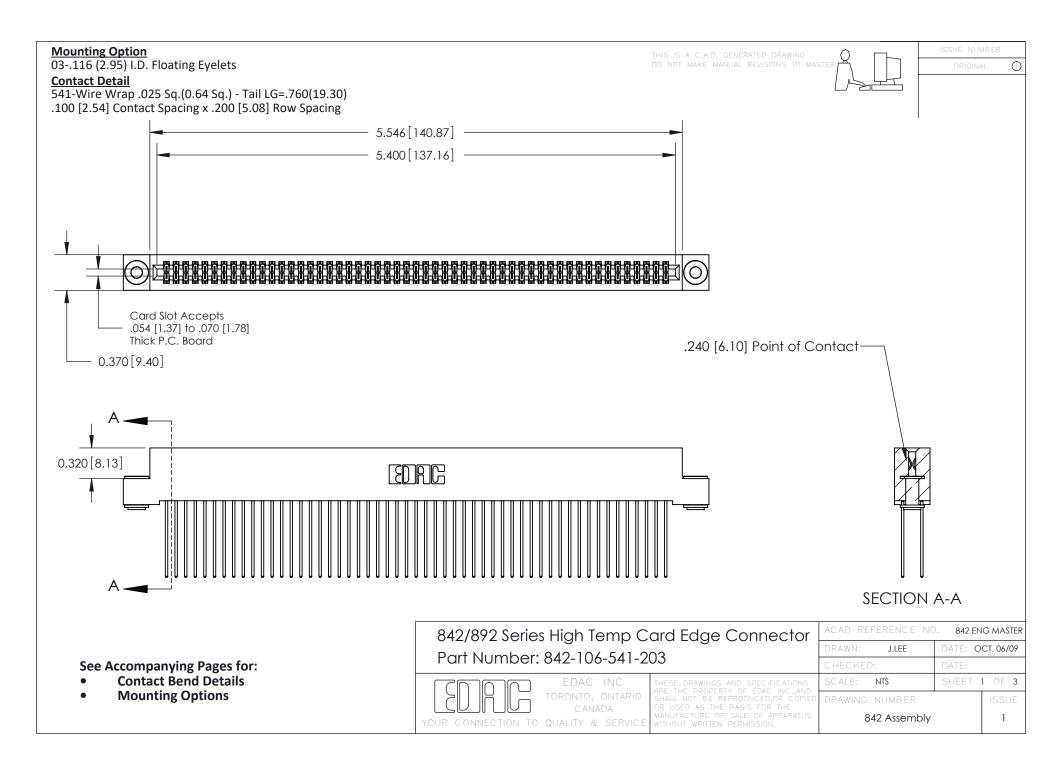

THIS IS A C.A.D. GENERATED DRAWING DO NOT MAKE MANUAL REVISIONS TO MASTER

ORIGINAL (1)



| 842/892 Series High Temp Card Edge Connector<br>Contact Bend Detail |                                                                                                 | ACAD REFERENCE NO. 842 ENG MASTER |             |                  |        |
|---------------------------------------------------------------------|-------------------------------------------------------------------------------------------------|-----------------------------------|-------------|------------------|--------|
|                                                                     |                                                                                                 | DRAWN:                            | J.LEE