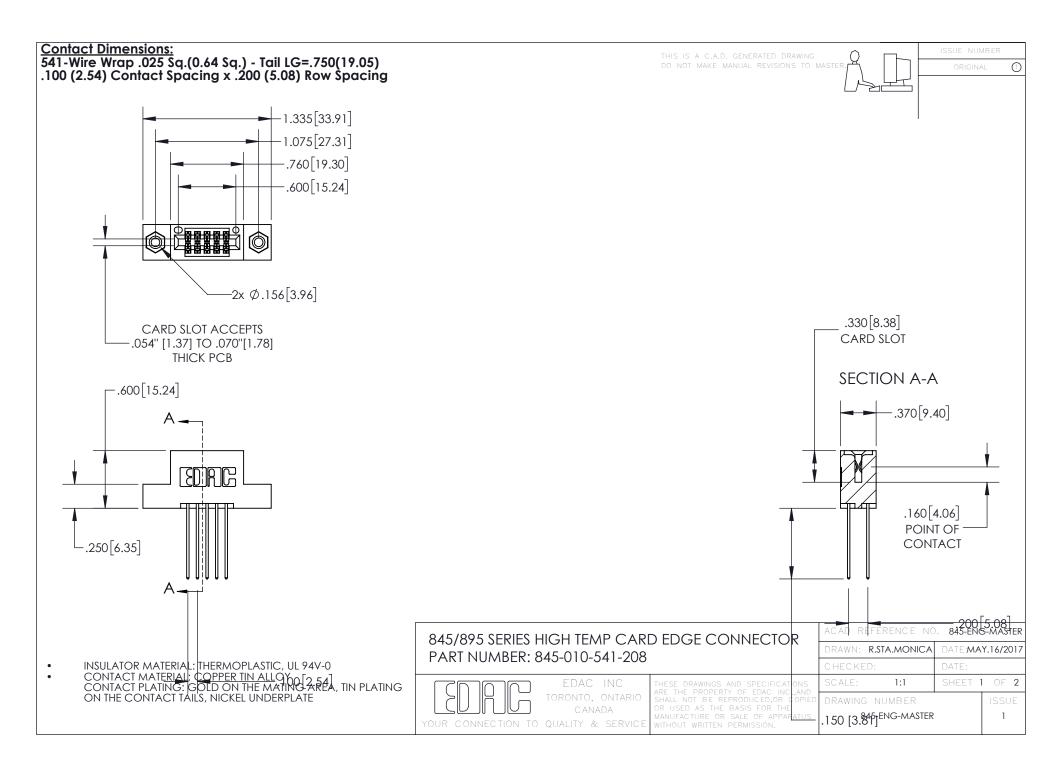

INSULATOR MATERIAL: THERMOPLASTIC POLYESTER, UL 94V-0 DAP MATERIAL AVAILABLE UPON REQUEST

**Contact Code 558** 

CONTACT MATERIAL; COPPER ALLOY CONTACT PLATING: GOLD ON THE MATING AREA, TIN PLATING ON THE CONTACT TAILS, NICKEL UNDERPLATE

## 845/895 SERIES HIGH TEMP CARD EDGE CONNECTOR CONTACT CODE 555,556,558,559,560 DIMENSIONS

YOUR CONNECTION TO QUALITY & SERVICE

Contact Code 559

|   | ACAD REFERENCE NO. 845-ENG-MASTER |                  |  |
|---|-----------------------------------|------------------|--|
|   | DRAWN: R.STA.MONICA               | DATE:MAY.16/2017 |  |
|   | CHECKED:                          | DATE:            |  |
|   | SCALE: 1:1                        | SHEET 2 OF 2     |  |
| D | DRAWING NUMBER                    | ISSUE            |  |

Contact Code 560