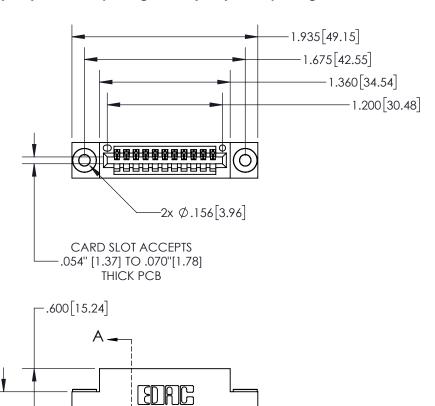

## **Contact Dimensions:** 523-P.C. Tail .025 Sq.(0.64 Sq.) - Tail LG=.390(9.91) .100 (2.54) Contact Spacing x .200 (5.08) Row Spacing

- 845/895 SERIES HIGH TEMP CARD EDGE CONNECTOR PART NUMBER: 845-011-523-403 INSULATOR MATERIAL: THERMOPLASTIC, UL 94V-0
- CONTACT MATERIAL; COPPER TIN ALLOY
  CONTACT PLATING: GOLD ON THE MATING AREA, TIN PLATING
  ON THE CONTACT TAILS, NICKEL UNDERPLATE

**−**.360[9.14]

|                    | EDAC INC          |
|--------------------|-------------------|
|                    | TORONTO, ONTARIO  |
|                    | CANADA            |
| YOUR CONNECTION TO | QUALITY & SERVICE |

| ACAD REFERENCE NO. 845-ENG-MASTER |                  |  |
|-----------------------------------|------------------|--|
| DRAWN: R.STA.MONICA               | DATE:MAY.16/2017 |  |
| CHECKED:                          | DATE:            |  |
| SCALE: 1:1                        | SHEET 1 OF 2     |  |
| DRAWING NUMBER                    | ISSUE            |  |
| 845-ENG-MASTER                    | 1                |  |