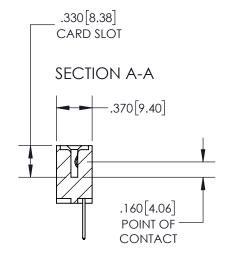

## **Contact Dimensions:** 523-P.C. Tail .025 Sq.(0.64 Sq.) - Tail LG=.390(9.91) .100 (2.54) Contact Spacing x .200 (5.08) Row Spacing

- 845/895 SERIES HIGH TEMP CARD EDGE CONNECTOR PART NUMBER: 845-011-523-403 INSULATOR MATERIAL: THERMOPLASTIC, UL 94V-0
- CONTACT MATERIAL; COPPER TIN ALLOY
  CONTACT PLATING: GOLD ON THE MATING AREA, TIN PLATING
  ON THE CONTACT TAILS, NICKEL UNDERPLATE