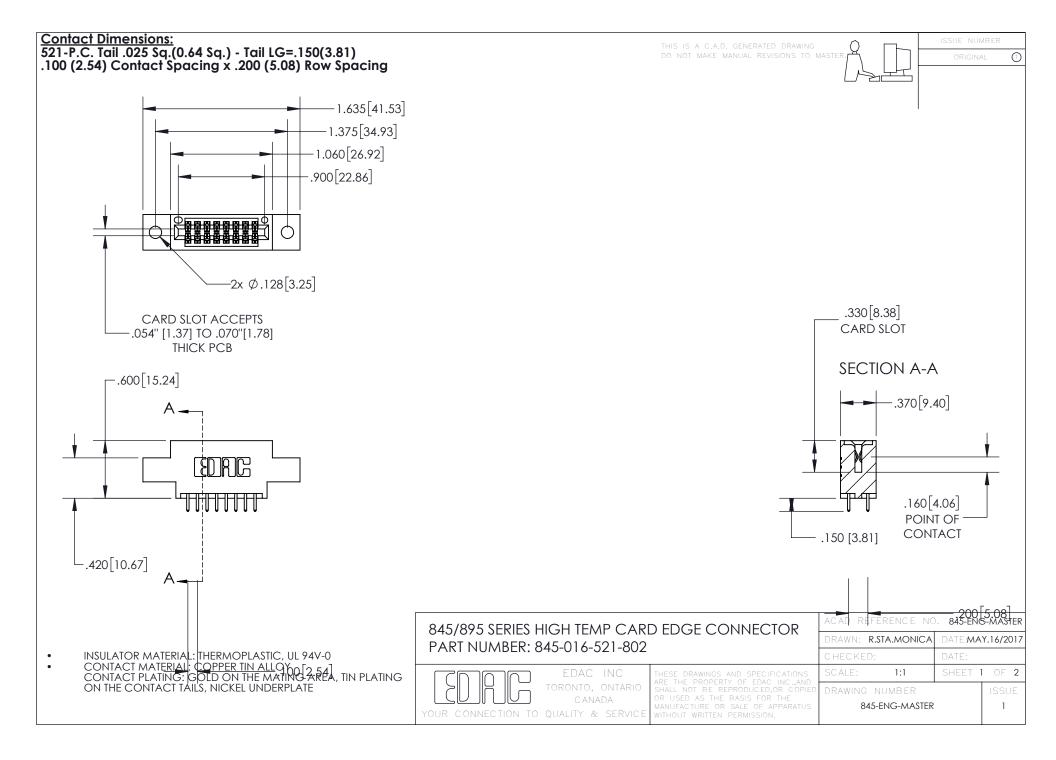

- INSULATOR MATERIAL: THERMOPLASTIC POLYESTER, UL 94V-0 DAP MATERIAL AVAILABLE UPON REQUEST
- CONTACT MATERIAL; COPPER ALLOY

CONTACT PLATING: GOLD ON THE MATING AREA, TIN PLATING ON THE CONTACT TAILS, NICKEL UNDERPLATE