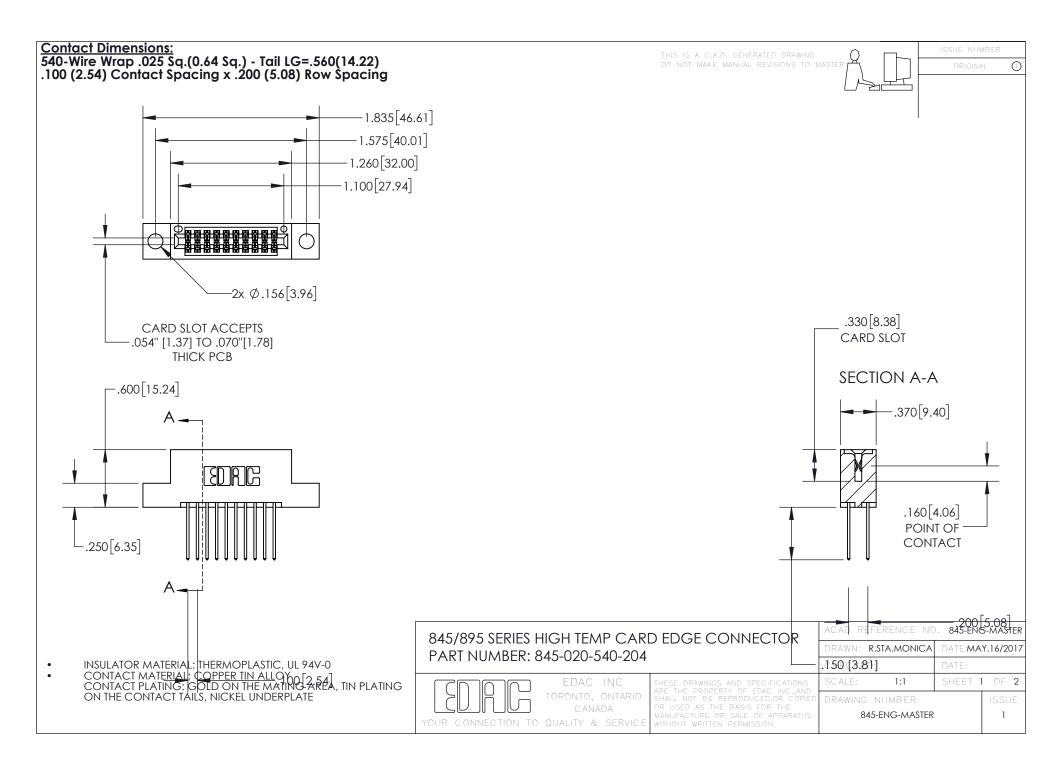

INSULATOR MATERIAL: THERMOPLASTIC POLYESTER, UL 94V-0

DAP MATERIAL AVAILABLE UPON REQUEST

**Contact Code 558** 

CONTACT MATERIAL; COPPER ALLOY CONTACT PLATING: GOLD ON THE MATING AREA, TIN PLATING ON THE CONTACT TAILS, NICKEL UNDERPLATE