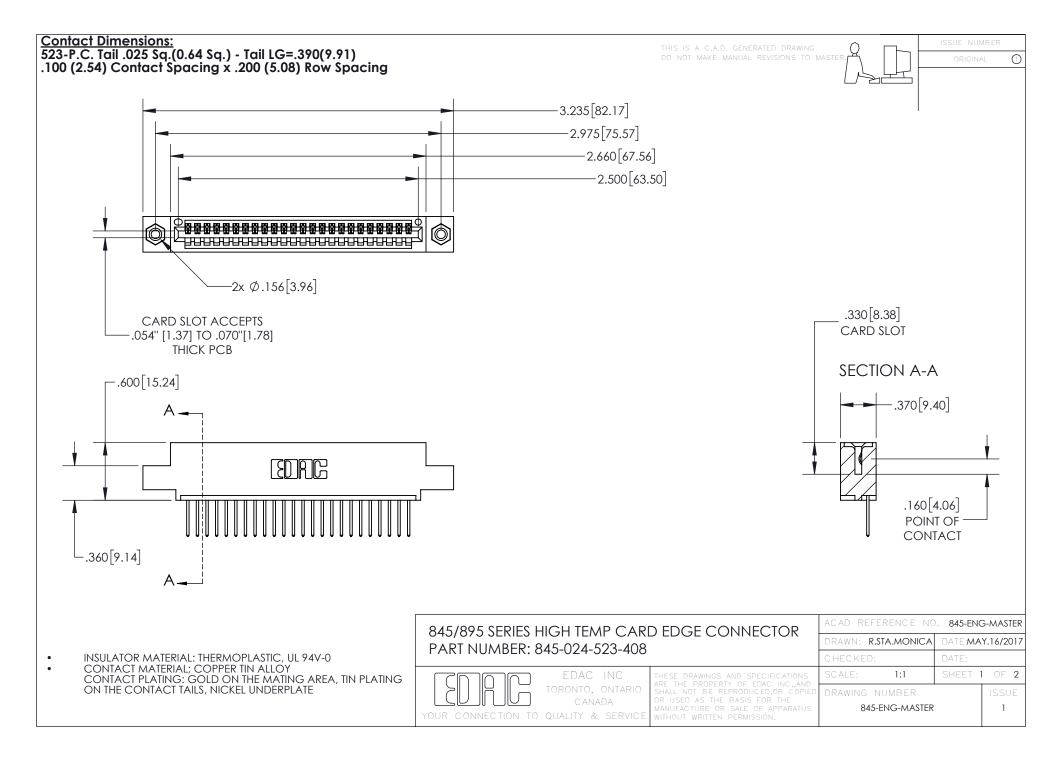

- INSULATOR MATERIAL: THERMOPLASTIC POLYESTER, UL 94V-0 DAP MATERIAL AVAILABLE UPON REQUEST
- CONTACT MATERIAL; COPPER ALLOY

CONTACT PLATING: GOLD ON THE MATING AREA, TIN PLATING ON THE CONTACT TAILS, NICKEL UNDERPLATE