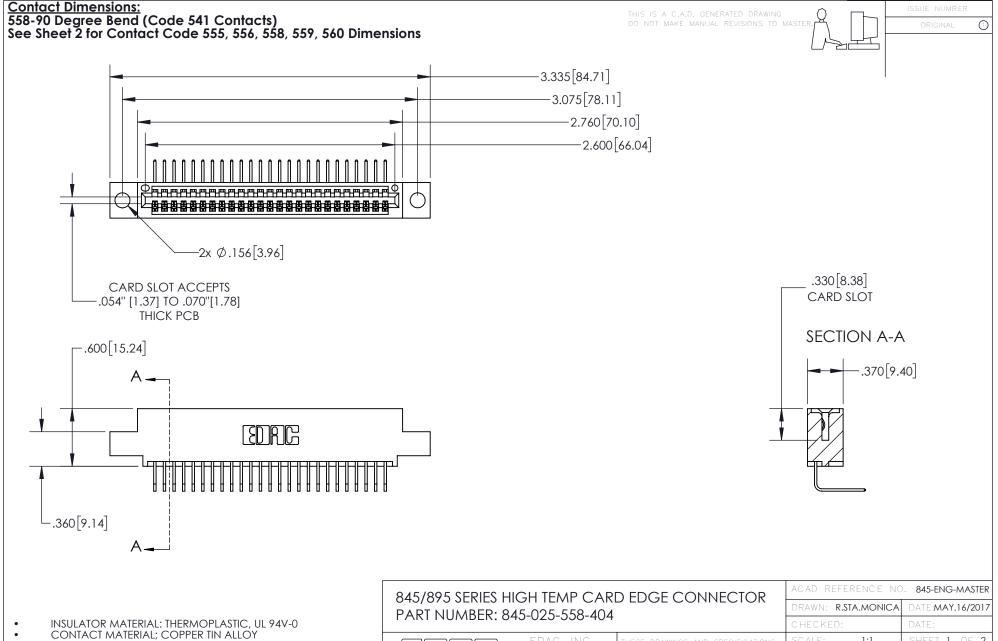

CONTACT MATERIAL; COPPER TIN ALLOY
CONTACT PLATING: GOLD ON THE MATING AREA, TIN PLATING
ON THE CONTACT TAILS, NICKEL UNDERPLATE

YOUR CONNECTION TO QUALITY & SERVICE

CANADA

| ACAD REFERENCE NO. 845-ENG-MASIER |                  |  |
|-----------------------------------|------------------|--|
| DRAWN: R.STA.MONICA               | DATE:MAY.16/2017 |  |
| CHECKED:                          | DATE:            |  |
| SCALE: 1:1                        | SHEET 1 OF 2     |  |
| DRAWING NUMBER                    | ISSUE            |  |

845-ENG-MASTER

- INSULATOR MATERIAL: THERMOPLASTIC POLYESTER, UL 94V-0 DAP MATERIAL AVAILABLE UPON REQUEST
- CONTACT MATERIAL; COPPER ALLOY

CONTACT PLATING: GOLD ON THE MATING AREA, TIN PLATING ON THE CONTACT TAILS, NICKEL UNDERPLATE