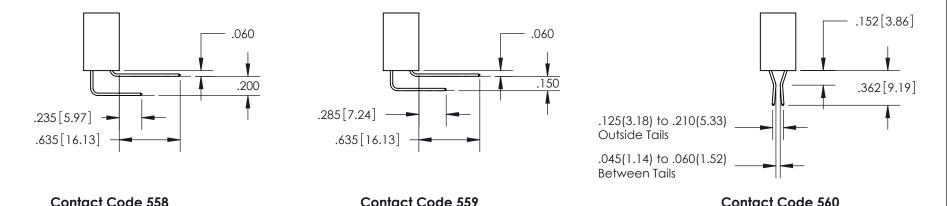

## 845/895 SERIES HIGH TEMP CARD EDGE CONNECTOR CONTACT CODE 555,556,558,559,560 DIMENSIONS

YOUR CONNECTION TO QUALITY & SERVICE

|   | ACAD REFERENCE NO   | . 845-ENG-MASTER |
|---|---------------------|------------------|
|   | DRAWN: R.STA.MONICA | DATE:MAY.16/2017 |
|   | CHECKED:            | DATE:            |
|   | SCALE: 1:1          | SHEET 2 OF 2     |
| D | DRAWING NUMBER      | ISSUE            |