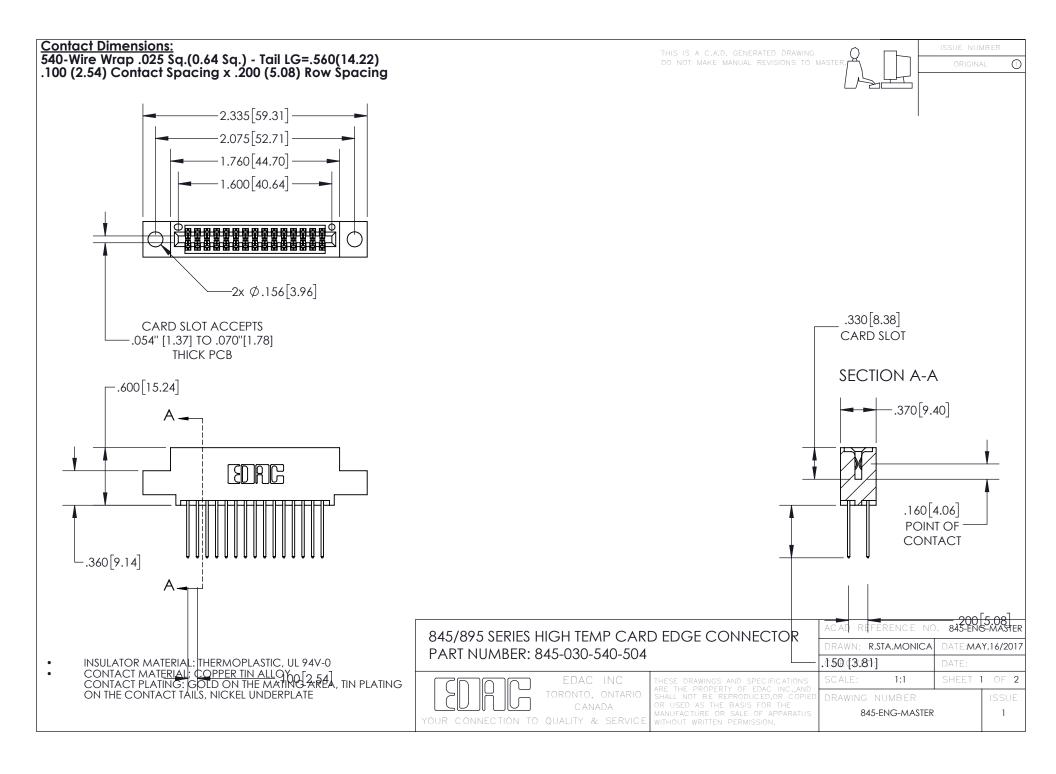

INSULATOR MATERIAL: THERMOPLASTIC POLYESTER, UL 94V-0

DAP MATERIAL AVAILABLE UPON REQUEST

**Contact Code 558** 

CONTACT MATERIAL; COPPER ALLOY CONTACT PLATING: GOLD ON THE MATING AREA, TIN PLATING ON THE CONTACT TAILS, NICKEL UNDERPLATE