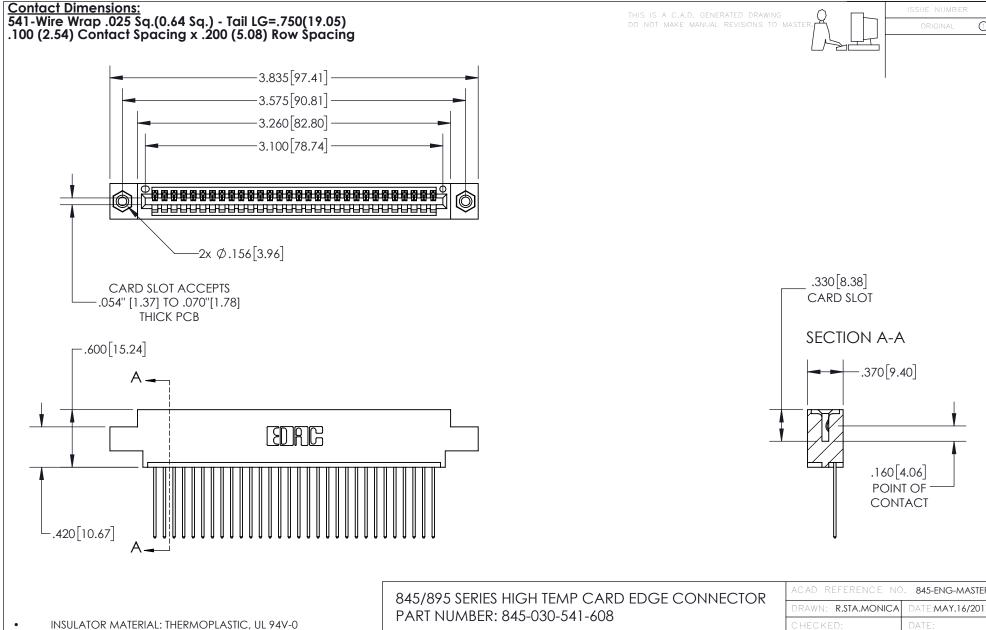

## 845/895 SERIES HIGH TEMP CARD EDGE CONNECTOR CONTACT CODE 555,556,558,559,560 DIMENSIONS

YOUR CONNECTION TO QUALITY & SERVICE

845-ENG-MASTER DRAWN: R.STA.MONICA DATE:MAY.16/2017 1:1 SHEET 2 OF 2 845-ENG-MASTER