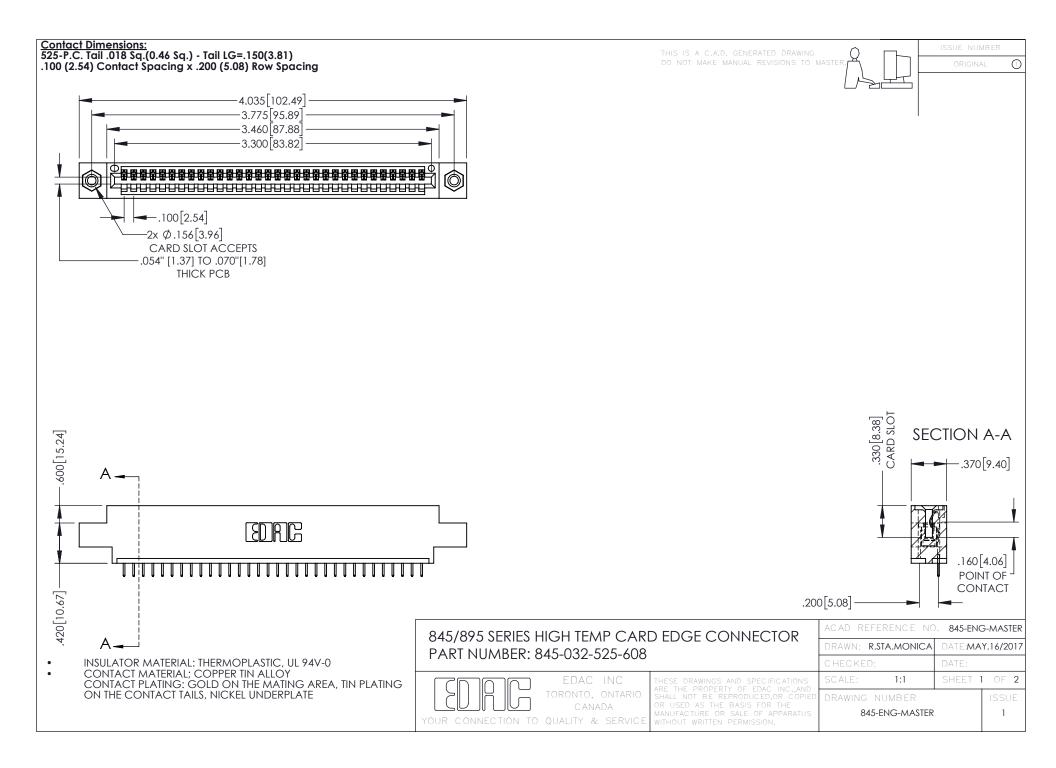

**Contact Code 558** Contact Code 559 Contact Code 560

- INSULATOR MATERIAL: THERMOPLASTIC POLYESTER, UL 94V-0 DAP MATERIAL AVAILABLE UPON REQUEST
- CONTACT MATERIAL; COPPER ALLOY

CONTACT PLATING: GOLD ON THE MATING AREA, TIN PLATING ON THE CONTACT TAILS, NICKEL UNDERPLATE

## 845/895 SERIES HIGH TEMP CARD EDGE CONNECTOR CONTACT CODE 555,556,558,559,560 DIMENSIONS

YOUR CONNECTION TO QUALITY & SERVICE

|   | ACAD REFERENCE NO. 845-ENG-MASTER |                  |
|---|-----------------------------------|------------------|
|   | DRAWN: R.STA.MONICA               | DATE:MAY.16/2017 |
|   | CHECKED:                          | DATE:            |
|   | SCALE: 1:1                        | SHEET 2 OF 2     |
| D | DRAWING NUMBER                    | ISSUE            |

845-ENG-MASTER