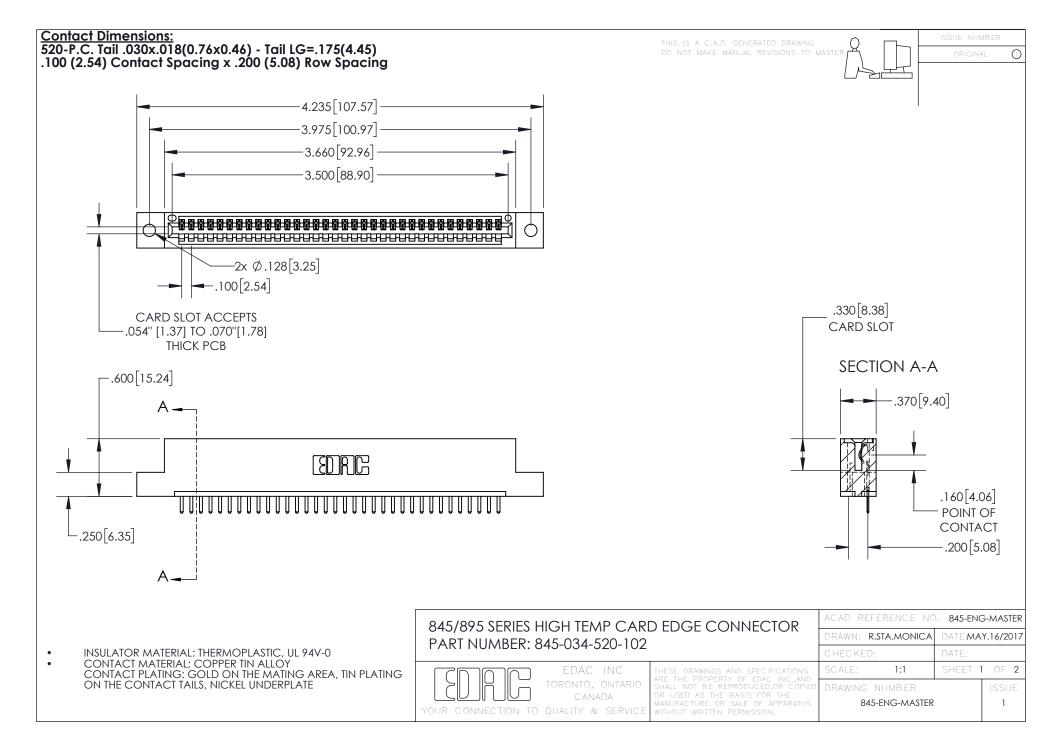

INSULATOR MATERIAL: THERMOPLASTIC POLYESTER, UL 94V-0 DAP MATERIAL AVAILABLE UPON REQUEST

**Contact Code 558** 

CONTACT MATERIAL; COPPER ALLOY CONTACT PLATING: GOLD ON THE MATING AREA, TIN PLATING ON THE CONTACT TAILS, NICKEL UNDERPLATE

## 845/895 SERIES HIGH TEMP CARD EDGE CONNECTOR CONTACT CODE 555,556,558,559,560 DIMENSIONS

YOUR CONNECTION TO QUALITY & SERVICE

Contact Code 559

|   | ACAD REFERENCE NO. 845-ENG-MASTER |                  |  |
|---|-----------------------------------|------------------|--|
|   | DRAWN: R.STA.MONICA               | DATE:MAY.16/2017 |  |
|   | CHECKED:                          | DATE:            |  |
|   | SCALE: 1:1                        | SHEET 2 OF 2     |  |
| D | DRAWING NUMBER                    | ISSUE            |  |

Contact Code 560