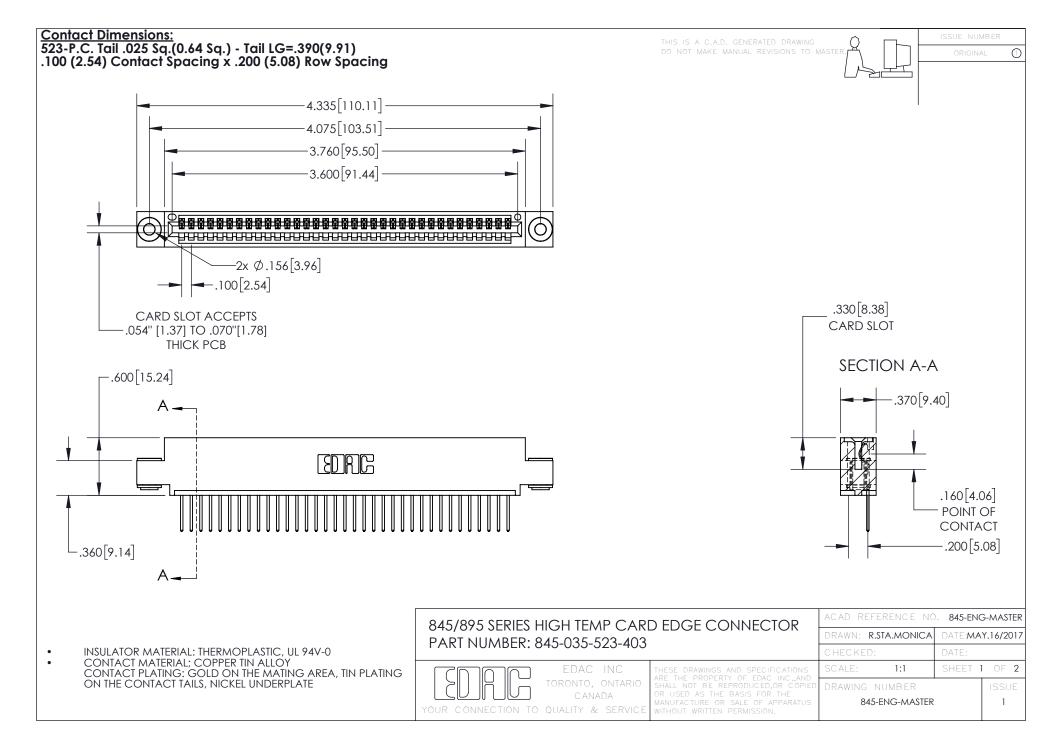

INSULATOR MATERIAL: THERMOPLASTIC POLYESTER, UL 94V-0 DAP MATERIAL AVAILABLE UPON REQUEST

**Contact Code 558** 

CONTACT MATERIAL; COPPER ALLOY CONTACT PLATING: GOLD ON THE MATING AREA, TIN PLATING ON THE CONTACT TAILS, NICKEL UNDERPLATE

## 845/895 SERIES HIGH TEMP CARD EDGE CONNECTOR CONTACT CODE 555,556,558,559,560 DIMENSIONS

YOUR CONNECTION TO QUALITY & SERVICE

Contact Code 559

|   | ACAD REFERENCE NO. 845-ENG-MASTER |                  |  |
|---|-----------------------------------|------------------|--|
|   | DRAWN: R.STA.MONICA               | DATE:MAY.16/2017 |  |
|   | CHECKED:                          | DATE:            |  |
|   | SCALE: 1:1                        | SHEET 2 OF 2     |  |
| D | DRAWING NUMBER                    | ISSUE            |  |

Contact Code 560