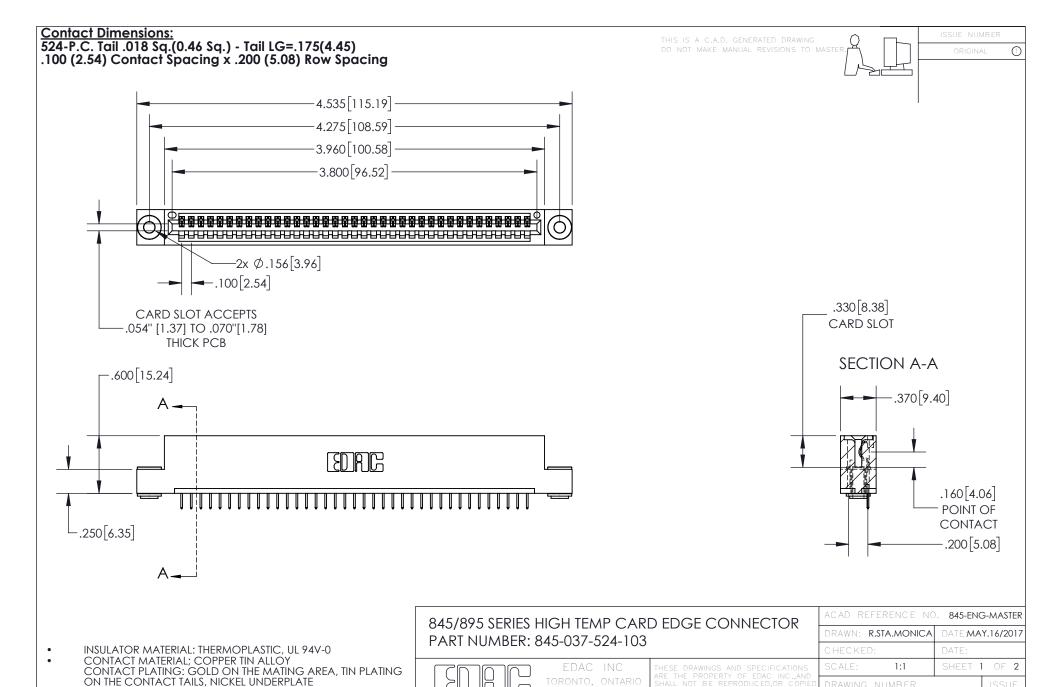

YOUR CONNECTION TO QUALITY & SERVICE

845-ENG-MASTER







INSULATOR MATERIAL: THERMOPLASTIC POLYESTER, UL 94V-0 DAP MATERIAL AVAILABLE UPON REQUEST

**Contact Code 558** 

CONTACT MATERIAL; COPPER ALLOY CONTACT PLATING: GOLD ON THE MATING AREA, TIN PLATING ON THE CONTACT TAILS, NICKEL UNDERPLATE

## 845/895 SERIES HIGH TEMP CARD EDGE CONNECTOR CONTACT CODE 555,556,558,559,560 DIMENSIONS

YOUR CONNECTION TO QUALITY & SERVICE

Contact Code 559

|   | ACAD REFERENCE NO. 845-ENG-MASTER |                  |  |
|---|-----------------------------------|------------------|--|
|   | DRAWN: R.STA.MONICA               | DATE:MAY.16/2017 |  |
|   | CHECKED:                          | DATE:            |  |
|   | SCALE: 1:1                        | SHEET 2 OF 2     |  |
| D | DRAWING NUMBER