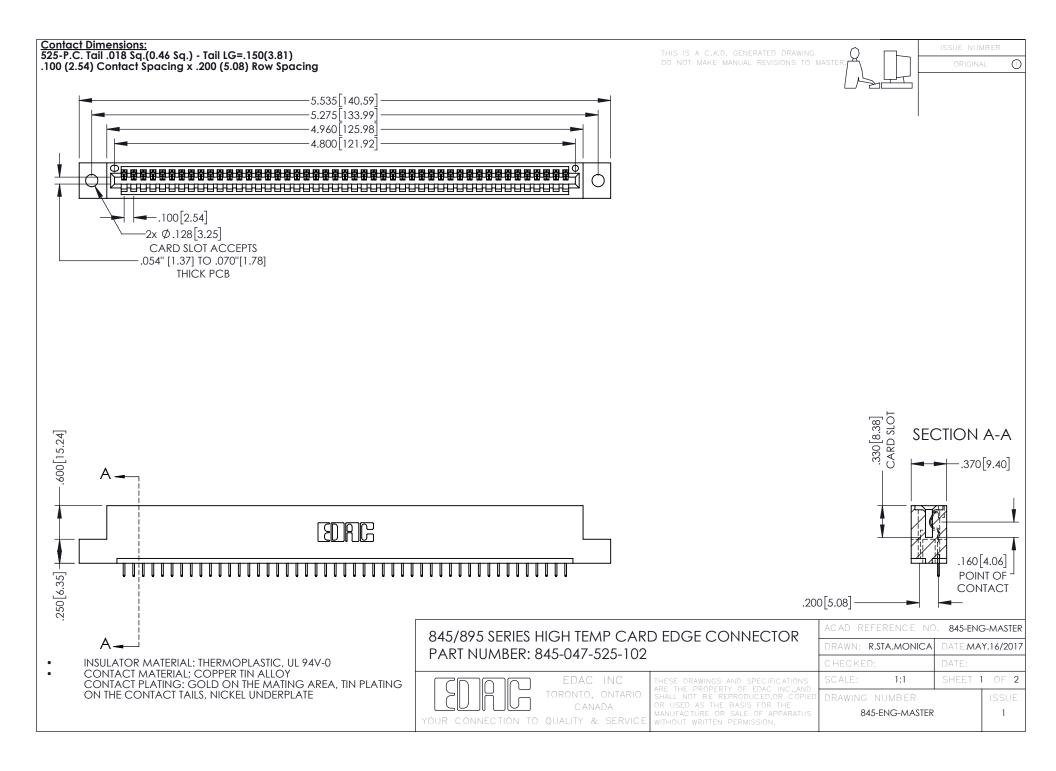

- INSULATOR MATERIAL: THERMOPLASTIC POLYESTER, UL 94V-0 DAP MATERIAL AVAILABLE UPON REQUEST
- CONTACT MATERIAL; COPPER ALLOY

**Contact Code 558** 

CONTACT PLATING: GOLD ON THE MATING AREA, TIN PLATING ON THE CONTACT TAILS, NICKEL UNDERPLATE

## 845/895 SERIES HIGH TEMP CARD EDGE CONNECTOR CONTACT CODE 555,556,558,559,560 DIMENSIONS

YOUR CONNECTION TO QUALITY & SERVICE

Contact Code 559

|   | ACAD REFERENCE NO   | . 845-ENG-MASTER |
|---|---------------------|------------------|
|   | DRAWN: R.STA.MONICA | DATE:MAY.16/2017 |
|   | CHECKED:            | DATE:            |
|   | SCALE: 1:1          | SHEET 2 OF 2     |
| D | DRAWING NUMBER      | ISSUE            |

Contact Code 560

845-ENG-MASTER