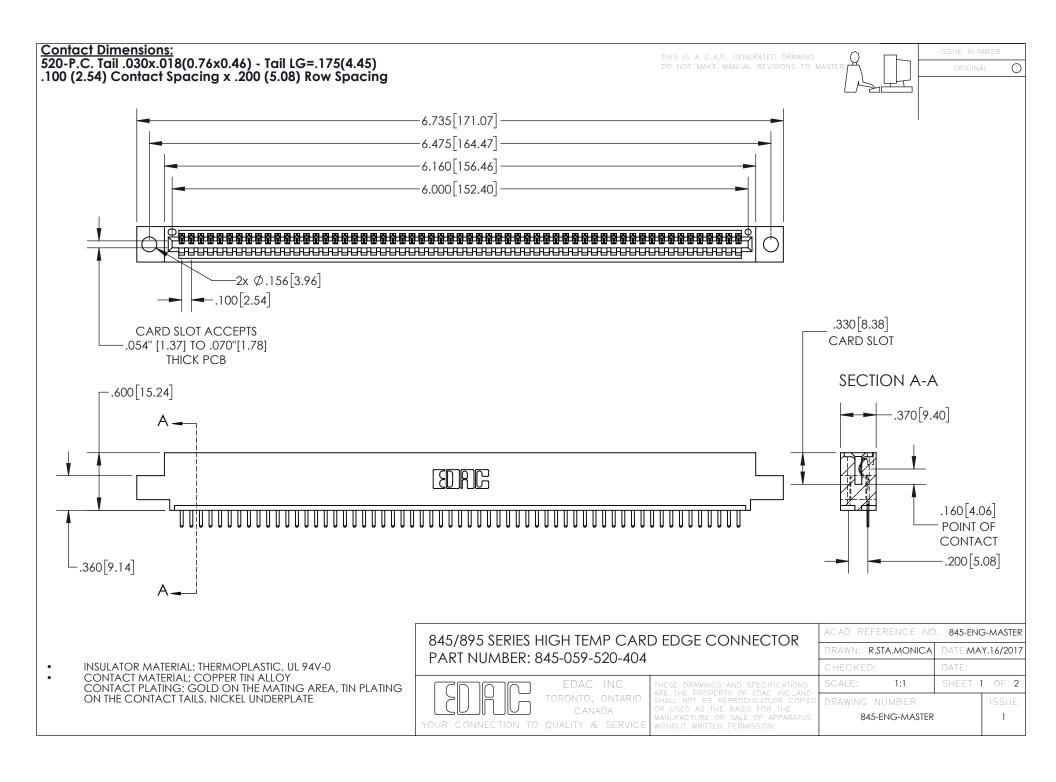

INSULATOR MATERIAL: THERMOPLASTIC POLYESTER, UL 94V-0 DAP MATERIAL AVAILABLE UPON REQUEST

**Contact Code 558** 

CONTACT MATERIAL; COPPER ALLOY CONTACT PLATING: GOLD ON THE MATING AREA, TIN PLATING ON THE CONTACT TAILS, NICKEL UNDERPLATE

## 845/895 SERIES HIGH TEMP CARD EDGE CONNECTOR CONTACT CODE 555,556,558,559,560 DIMENSIONS

YOUR CONNECTION TO QUALITY & SERVICE

Contact Code 559

|   | ACAD REFERENCE NO. 845-ENG-MASTER |                  |  |
|---|-----------------------------------|------------------|--|
|   | DRAWN: R.STA.MONICA               | DATE:MAY.16/2017 |  |
|   | CHECKED:                          | DATE:            |  |
|   | SCALE: 1:1                        | SHEET 2 OF 2     |  |
| D | DRAWING NUMBER                    | ISSUE            |  |

Contact Code 560

845-ENG-MASTER