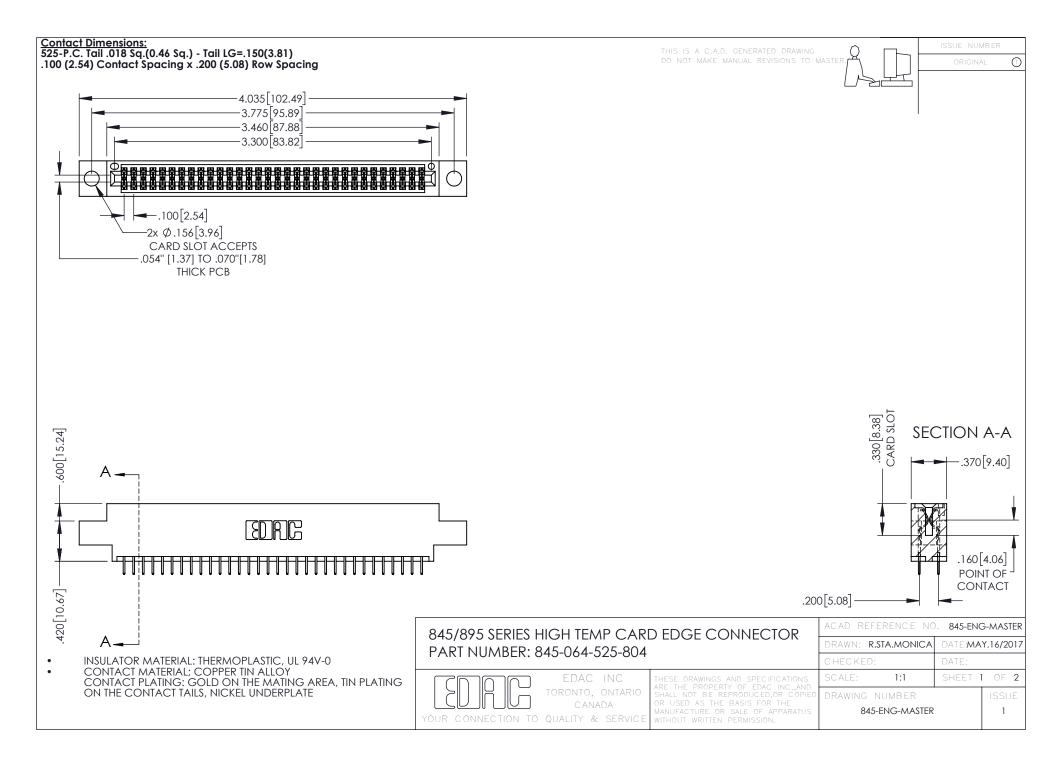

- INSULATOR MATERIAL: THERMOPLASTIC POLYESTER, UL 94V-0 DAP MATERIAL AVAILABLE UPON REQUEST
- CONTACT MATERIAL; COPPER ALLOY

**Contact Code 558** 

CONTACT PLATING: GOLD ON THE MATING AREA, TIN PLATING ON THE CONTACT TAILS, NICKEL UNDERPLATE

## 845/895 SERIES HIGH TEMP CARD EDGE CONNECTOR CONTACT CODE 555,556,558,559,560 DIMENSIONS

YOUR CONNECTION TO QUALITY & SERVICE

Contact Code 559

|   | ACAD REFERENCE NO   | . 845-ENG-MASTER |
|---|---------------------|------------------|
|   | DRAWN: R.STA.MONICA | DATE:MAY.16/2017 |
|   | CHECKED:            | DATE:            |
|   | SCALE: 1:1          | SHEET 2 OF 2     |
| D | DRAWING NUMBER      | ISSUE            |

Contact Code 560

845-ENG-MASTER