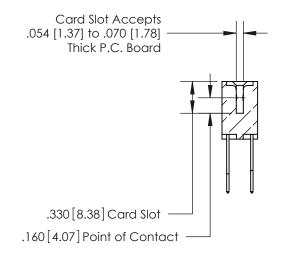

THIS IS A C.A.D. GENERATED DRAWING DO NOT MAKE MANUAL REVISIONS TO MASTER.

ISSUE NUMBER

.165[4.19]

.375 [9.54]

ORIGINAL

1

.060 [1.52] .125(3.18) to .210(5.33) **Outside Tails** .125(3.18) to .210(5.33) **Outside Tails** 