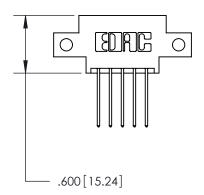

**Contact Code 560** 

INSULATOR MATERIAL: THERMOPLASTIC POLYESTER, UL 94V-0 CONTACT MATERIAL; COPPER, NICKEL, TIN ALLOY CA-725 CONTACT PLATING: GOLD ON THE MATING AREA, TIN-LEAD ON THE CONTACT TAILS, NICKEL UNDERPLATE

**Contact Code 558** 

## 846/896 SERIES HIGH TEMP CARD EDGE CONNECTOR CONTACT CODE 555,556,558,559,560 DIMENSIONS

.150 [3.81]

YOUR CONNECTION TO QUALITY & SERVICE

**Contact Code 559** 

**EDAC INC** TORONTO, ONTARIO CANADA

THESE DRAWINGS AND SPECIFICATIONS ARE THE PROPERTY OF EDAC INC.,AND SHALL NOT BE REPRODUCED, OR COPIED OR USED AS THE BASIS FOR THE MANUFACTURE OR SALE OF APPARATUS WITHOUT WRITTEN PERMISSION.