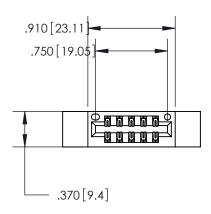

<u>Contact Dimensions:</u> 540-Wire Wrap .025 Sq. (0.64 Sq.) - Tail LG. =.560 (14.22) .125 (3.18) Contact Spacing x .250 (6.35) Row Spacing

INSULATOR MATERIAL: THERMOPLASTIC POLYESTER, UL 94V-0 CONTACT MATERIAL; COPPER, NICKEL, TIN ALLOY CA-725 CONTACT PLATING: GOLD ON THE MATING AREA, TIN-LEAD

ON THE CONTACT TAILS, NICKEL UNDERPLATE

THIS IS A C.A.D. GENERATED DRAWING DO NOT MAKE MANUAL REVISIONS TO MASTER.

846/896 SERIES HIGH TEMP CARD EDGE CONNECTOR PART NUMBER: 846-010-540-812

**EDAC INC** TORONTO, ONTARIO CANADA