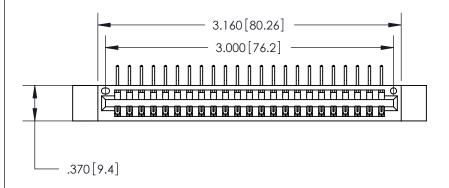

<u>Contact Dimensions:</u>
558-90 Degree Bend (Code 541 Contacts)
See Sheet 2 for Contact Code 555, 556, 558, 559, 560 Dimensions

THIS IS A C.A.D. GENERATED DRAWING DO NOT MAKE MANUAL REVISIONS TO MASTER.

Card Slot Accepts .054 [1.37] to .070 [1.78] Thick P.C. Board

.330[8.38] Card Slot -.160 [4.07] Point of Contact - ISSUE NUMBER

ORIGINAL

INSULATOR MATERIAL: THERMOPLASTIC POLYESTER, UL 94V-0 CONTACT MATERIAL; COPPER, NICKEL, TIN ALLOY CA-725

CONTACT PLATING: GOLD ON THE MATING AREA, TIN-LEAD

ON THE CONTACT TAILS, NICKEL UNDERPLATE

YOUR CONNECTION TO QUALITY & SERVICE

**EDAC INC** TORONTO, ONTARIO CANADA

THESE DRAWINGS AND SPECIFICATIONS ARE THE PROPERTY OF EDAC INC., AND SHALL NOT BE REPRODUCED, OR COPIED OR USED AS THE BASIS FOR THE MANUFACTURE OR SALE OF APPARATUS WITHOUT WRITTEN PERMISSION.

846/896 SERIES HIGH TEMP CARD EDGE CONNECTOR PART NUMBER: 846-023-558-112

ACAD REFERENCE NO 846-FNG-MASTER

THIS IS A C.A.D. GENERATED DRAWING DO NOT MAKE MANUAL REVISIONS TO MASTER.

ISSUE NUMBER

.165[4.19]