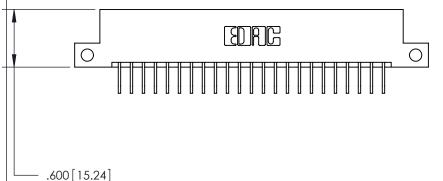

846/896 SERIES HIGH TEMP CARD EDGE CONNECTOR PART NUMBER: 846-023-558-112

ACAD REFERENCE NO 846-FNG-MASTER

THIS IS A C.A.D. GENERATED DRAWING DO NOT MAKE MANUAL REVISIONS TO MASTER.

ISSUE NUMBER

.165[4.19]

.375 [9.54]

ORIGINAL

1

.060 [1.52] .125(3.18) to .210(5.33) **Outside Tails** .125(3.18) to .210(5.33) **Outside Tails** 

**Contact Code 560** 

INSULATOR MATERIAL: THERMOPLASTIC POLYESTER, UL 94V-0 CONTACT MATERIAL; COPPER, NICKEL, TIN ALLOY CA-725 CONTACT PLATING: GOLD ON THE MATING AREA, TIN-LEAD ON THE CONTACT TAILS, NICKEL UNDERPLATE