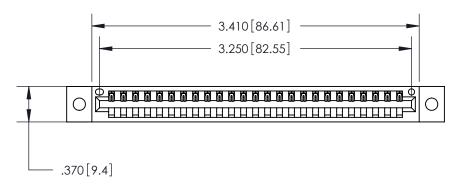

846/896 SERIES HIGH TEMP CARD EDGE CONNECTOR PART NUMBER: 846-025-540-102

| INSULATOR MATERIAL: THERMOPLASTIC POLYESTER, UL 94V-0 |
|-------------------------------------------------------|
| CONTACT MATERIAL; COPPER, NICKEL, TIN ALLOY CA-725    |
| CONTACT PLATING: GOLD ON THE MATING AREA, TIN-LEAD    |
| ON THE CONTACT TAILS, NICKEL UNDERPLATE               |
|                                                       |

- .600 [15.24]

.330 [8.38] Card Slot

.160 [4.07] Point of Contact —

Card Slot Accepts .054 [1.37] to .070 [1.78] Thick P.C. Board

THIS IS A C.A.D. GENERATED DRAWING DO NOT MAKE MANUAL REVISIONS TO MASTER.