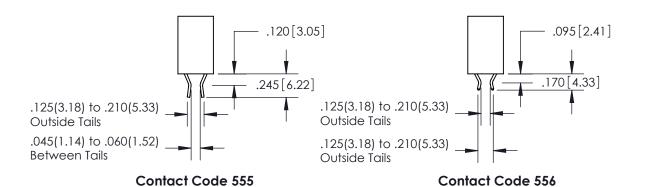

<u>Contact Dimensions:</u> 540-Wire Wrap .025 Sq. (0.64 Sq.) - Tail LG. =.560 (14.22) .125 (3.18) Contact Spacing x .250 (6.35) Row Spacing

THIS IS A C.A.D. GENERATED DRAWING DO NOT MAKE MANUAL REVISIONS TO MASTER.

## 846/896 SERIES HIGH TEMP CARD EDGE CONNECTOR CONTACT CODE 555,556,558,559,560 DIMENSIONS

YOUR CONNECTION TO QUALITY & SERVICE

**EDAC INC** TORONTO, ONTARIO CANADA

THESE DRAWINGS AND SPECIFICATIONS ARE THE PROPERTY OF EDAC INC.,AND SHALL NOT BE REPRODUCED, OR COPIED OR USED AS THE BASIS FOR THE MANUFACTURE OR SALE OF APPARATUS WITHOUT WRITTEN PERMISSION.