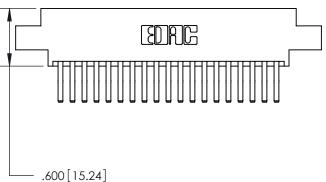

**Contact Code 560** 

INSULATOR MATERIAL: THERMOPLASTIC POLYESTER, UL 94V-0 CONTACT MATERIAL; COPPER, NICKEL, TIN ALLOY CA-725 CONTACT PLATING: GOLD ON THE MATING AREA, TIN-LEAD ON THE CONTACT TAILS, NICKEL UNDERPLATE