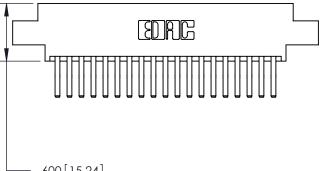

ANADA

YOUR CONNECTION TO QUALITY & SERVICE

THESE DRAWINGS AND SPECIFICATIONS ARE THE PROPERTY OF EDAC INC.,AND SHALL NOT BE REPRODUCED, OR COPIED OR USED AS THE BASIS FOR THE MANUFACTURE OR SALE OF APPARATUS WITHOUT WRITTEN PERMISSION.

| 710712 1121 21121102 1101 |  | 0 10 2110 1111 10121 |           |
|---------------------------|--|----------------------|-----------|
| DRAWN: J.LEE              |  | DATE: AF             | PR. 22/09 |
| CHECKED:                  |  | DATE:                |           |
| SCALE: 1:1                |  | SHEET                | OF 2      |
| DRAWING NUMBER            |  |                      | ISSUE     |
| 846-ENG-MASTER            |  |                      | 1         |
|                           |  |                      |           |

846-FNG-MASTER



INSULATOR MATERIAL: THERMOPLASTIC POLYESTER, UL 94V-0 CONTACT MATERIAL; COPPER, NICKEL, TIN ALLOY CA-725 CONTACT PLATING: GOLD ON THE MATING AREA, TIN-LEAD

ON THE CONTACT TAILS, NICKEL UNDERPLATE

PART NUMBER: 846-038-560-808

THIS IS A C.A.D. GENERATED DRAWING DO NOT MAKE MANUAL REVISIONS TO MASTER.



ISSUE NUMBER

.165[4.19]

.375 [9.54]

ORIGINAL

1





.060 [1.52] .125(3.18) to .210(5.33) **Outside Tails** .125(3.18) to .210(5.33) **Outside Tails** 

**Contact Code 560** 

INSULATOR MATERIAL: THERMOPLASTIC POLYESTER, UL 94V-0 CONTACT MATERIAL; COPPER, NICKEL, TIN ALLOY CA-725 CONTACT PLATING: GOLD ON THE MATING AREA, TIN-LEAD ON THE CONTACT TAILS, NICKEL UNDERPLATE

**Contact Code 558** 

## 846/896 SERIES HIGH TEMP CARD EDGE CONNECTOR CONTACT CODE 555,556,558,559,560 DIMENSIONS