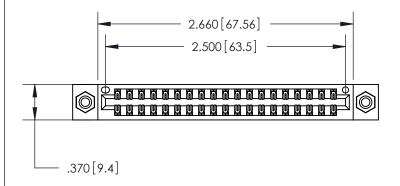

<u>Contact Dimensions:</u> 560-Extender Board Bend (Code 523 Contacts) See Sheet 2 for Contact Code 555, 556, 558, 559, 560 Dimensions

THIS IS A C.A.D. GENERATED DRAWING DO NOT MAKE MANUAL REVISIONS TO MASTER.

Card Slot Accepts .054 [1.37] to .070 [1.78] Thick P.C. Board

.330 [8.38] Card Slot .160 [4.07] Point of Contact

ACAD REFERENCE NO

ISSUE NUMBER

ORIGINAL

1

846/896 SERIES HIGH TEMP CARD EDGE CONNECTOR

**EDAC INC** TORONTO, ONTARIO CANADA