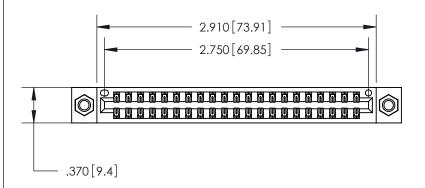

<u>Contact Dimensions:</u> 560-Extender Board Bend (Code 523 Contacts) See Sheet 2 for Contact Code 555, 556, 558, 559, 560 Dimensions

THIS IS A C.A.D. GENERATED DRAWING DO NOT MAKE MANUAL REVISIONS TO MASTER.

Card Slot Accepts .054 [1.37] to .070 [1.78] ISSUE NUMBER

ORIGINAL

INSULATOR MATERIAL: THERMOPLASTIC POLYESTER, UL 94V-0 CONTACT MATERIAL; COPPER, NICKEL, TIN ALLOY CA-725

CONTACT PLATING: GOLD ON THE MATING AREA, TIN-LEAD

ON THE CONTACT TAILS, NICKEL UNDERPLATE

846/896 SERIES HIGH TEMP CARD EDGE CONNECTOR PART NUMBER: 846-042-560-807

YOUR CONNECTION TO QUALITY & SERVICE

**EDAC INC** TORONTO, ONTARIO CANADA

THESE DRAWINGS AND SPECIFICATIONS ARE THE PROPERTY OF EDAC INC.,AND SHALL NOT BE REPRODUCED, OR COPIED OR USED AS THE BASIS FOR THE MANUFACTURE OR SALE OF APPARATUS WITHOUT WRITTEN PERMISSION.

| ACAD REFERENCE NO. | 846-ENG-MASTER   |
|--------------------|------------------|
| DRAWN: J.LEE       | DATE: APR. 22/09 |
| CHECKED:           | DATE:            |
| SCALE: 1:1         | SHEET 1 OF 2     |
| DRAWING NUMBER     | ISSUE            |
| 846-ENG-MASTER     | 1 1              |