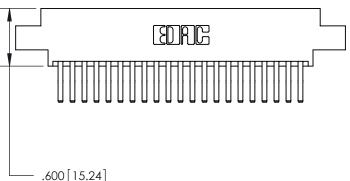

<u>Contact Dimensions:</u> 560-Extender Board Bend (Code 523 Contacts) See Sheet 2 for Contact Code 555, 556, 558, 559, 560 Dimensions

THIS IS A C.A.D. GENERATED DRAWING DO NOT MAKE MANUAL REVISIONS TO MASTER.

Card Slot Accepts .054 [1.37] to .070 [1.78] ISSUE NUMBER

ORIGINAL

INSULATOR MATERIAL: THERMOPLASTIC POLYESTER, UL 94V-0 CONTACT MATERIAL; COPPER, NICKEL, TIN ALLOY CA-725

CONTACT PLATING: GOLD ON THE MATING AREA, TIN-LEAD

ON THE CONTACT TAILS, NICKEL UNDERPLATE

846/896 SERIES HIGH TEMP CARD EDGE CONNECTOR PART NUMBER: 846-042-560-807

YOUR CONNECTION TO QUALITY & SERVICE

**EDAC INC** TORONTO, ONTARIO CANADA

THESE DRAWINGS AND SPECIFICATIONS ARE THE PROPERTY OF EDAC INC.,AND SHALL NOT BE REPRODUCED, OR COPIED OR USED AS THE BASIS FOR THE MANUFACTURE OR SALE OF APPARATUS WITHOUT WRITTEN PERMISSION.

| ACAD REFERENCE NO. | 846-ENG-MASTER   |
|--------------------|------------------|
| DRAWN: J.LEE       | DATE: APR. 22/09 |
| CHECKED:           | DATE:            |
| SCALE: 1:1         | SHEET 1 OF 2     |
| DRAWING NUMBER     | ISSUE            |
| 846-ENG-MASTER     | 1 1              |