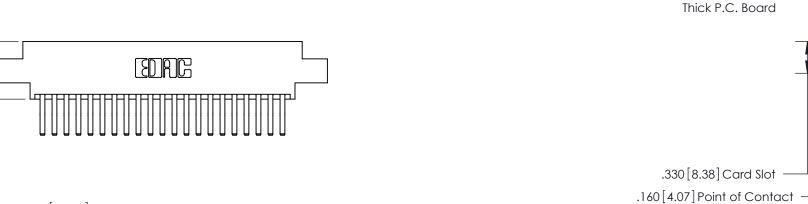

**Contact Code 560** 

INSULATOR MATERIAL: THERMOPLASTIC POLYESTER, UL 94V-0 CONTACT MATERIAL; COPPER, NICKEL, TIN ALLOY CA-725 CONTACT PLATING: GOLD ON THE MATING AREA, TIN-LEAD ON THE CONTACT TAILS, NICKEL UNDERPLATE

**Contact Code 558** 

## 846/896 SERIES HIGH TEMP CARD EDGE CONNECTOR CONTACT CODE 555,556,558,559,560 DIMENSIONS

.150 [3.81]

YOUR CONNECTION TO QUALITY & SERVICE

**Contact Code 559** 

**EDAC INC** TORONTO, ONTARIO CANADA

THESE DRAWINGS AND SPECIFICATIONS ARE THE PROPERTY OF EDAC INC.,AND SHALL NOT BE REPRODUCED, OR COPIED OR USED AS THE BASIS FOR THE MANUFACTURE OR SALE OF APPARATUS WITHOUT WRITTEN PERMISSION.

| ACAD REFERENCE NO. | 846-ENG-MASTER   |
|--------------------|------------------|
| DRAWN: J.LEE       | DATE: APR. 22/09 |
| CHECKED:           | DATE:            |
| SCALE: 1:1         | SHEET 2 OF 2     |
| DRAWING NUMBER     | ISSUE            |
| 846-ENG-MASTER     | 1                |