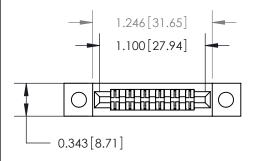

## **Mounting Option**

.128 (3.25) Dia. Mounting Holes

| 807/857 Series High Temp Co  | ard Edge Connector |
|------------------------------|--------------------|
| Part Number: 857-012-442-202 |                    |

YOUR CONNECTION TO QUALITY & SERVICE

| ACAD REFERENCE NO. 807 ENG MASTER |                  |
|-----------------------------------|------------------|
| DRAWN: J.LEE                      | DATE: AUG. 11/09 |
| CHECKED:                          | DATE:            |
| SCALE: NTS                        | SHEET 1 OF 2     |
| DRAWING NUMBER                    | ISSUE            |