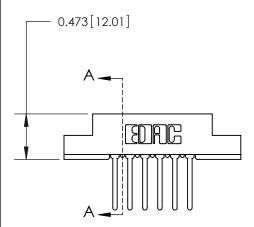

## **Contact Detail**

Wire Wrap .046x.013(1.17x0.33) - Tail LG=.520(13.21)

.156 [3.96] Contact Spacing x .200 [5.08] Row Spacing

**See Accompanying Page for:** 

**Contact Bend Details** 

**SECTION A-A** 

.095 [2.41] Point of Contact (Measured from bottom of Card Slot) Card Slot Accepts .054 [1.37] to .070 [1.78] Thick P.C. Board