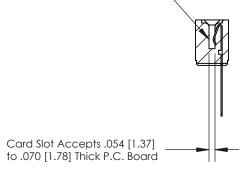

## **Contact Detail**

Wire Wrap .046x.013(1.17x0.33) - Tail LG=.520(13.21) .156 [3.96] Contact Spacing x .200 [5.08] Row Spacing

2.806 [71.27] -2.660 [67.56] -0.343[8.71]

.175 [4.45] Point of Contact (Measured from bottom of Card Slot)