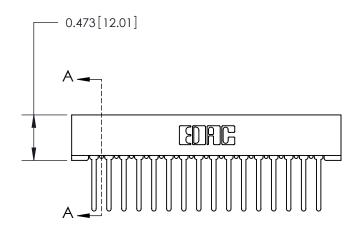

## **Contact Detail**

Wire Wrap .046x.013(1.17x0.33) - Tail LG=.520(13.21) .156 [3.96] Contact Spacing x .200 [5.08] Row Spacing

2.806 [71.27] -2.660 [67.56] -0.343[8.71]

.175 [4.45] Point of Contact (Measured from bottom of Card Slot)

807 Assembly

**SECTION A-A** 