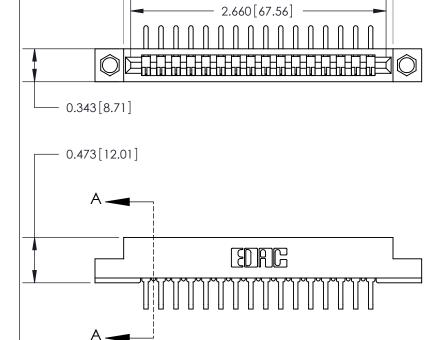

**Mounting Option** 

#4-40 Unified Threaded Inserts

## **Contact Detail**

90 Degree Bend (Code 545 Contacts)

.156 [3.96] Contact Spacing x .200 [5.08] Row Spacing

2.806 [71.27]

SECTION A-A .095 [2.41] Point of Contact (Measured from bottom of Card Slot) Card Slot Accepts .054 [1.37] to .070 [1.78] Thick P.C. Board

## **See Accompanying Page for:**

**Contact Bend Details** 

807/857 Series High Temp Card Edge Connector Part Number: 857-016-558-108

YOUR CONNECTION TO QUALITY & SERVICE

| ACAD REFERENCE NO. 807 ENG MASTER |                  |
|-----------------------------------|------------------|
| DRAWN: J.LEE                      | DATE: AUG. 11/09 |
| CHECKED:                          | DATE:            |
| SCALE: NTS                        | SHEET 1 OF 2     |
| DRAWING NUMBER                    | ISSUE            |

807 Assembly