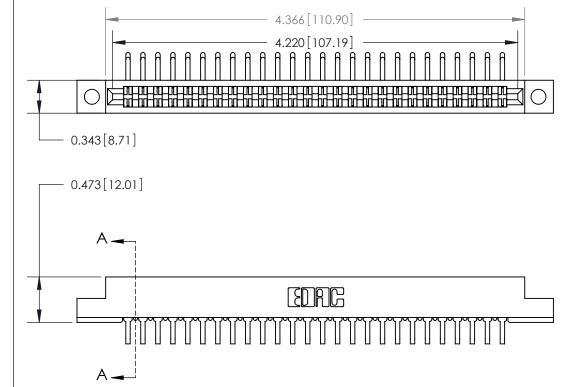

## **Contact Detail**

90 Degree Bend (Code 522 and 540 Contacts)

.156 [3.96] Contact Spacing x .200 [5.08] Row Spacing

**SECTION A-A** 

.095 [2.41] Point of Contact (Measured from bottom of Card Slot)

**See Accompanying Page for:** 

**Contact Bend Details** 

807/857 Series High Temp Card Edge Connector Part Number: 857-052-459-202

YOUR CONNECTION TO QUALITY & SERVICE

| ACAD REFERENCE NO. 807 ENG MASTER |                  |
|-----------------------------------|------------------|
| DRAWN: J.LEE                      | DATE: AUG. 11/09 |
| CHECKED:                          | DATE:            |
| SCALE: NTS                        | SHEET 1 OF 2     |
| DRAWING NUMBER                    | ISSUE            |