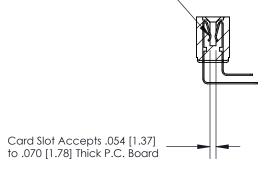

## **Contact Detail**

90 Degree Bend (Code 522 and 540 Contacts)

.156 [3.96] Contact Spacing x .200 [5.08] Row Spacing

**SECTION A-A** 

.095 [2.41] Point of Contact (Measured from bottom of Card Slot)

**See Accompanying Page for:** 