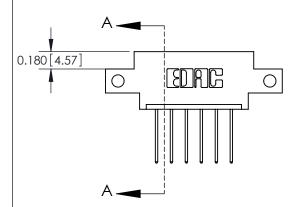

## **Mounting Option**

12-.128 (3.25) Dia. Side Mounting Holes

## **Contact Detail**

540-Wire Wrap .025 Sq.(0.64 Sq.) - Tail LG=.560(14.22) .156 [3.96] Contact Spacing x .200 [5.08] Row Spacing





**See Accompanying Pages for: Contact Bend Details** 

THIS IS A C.A.D. GENERATED DRAWING DO NOT MAKE MANUAL REVISIONS TO MASTER.



ISSUE NUMBER

ORIGINAL

|                                | 0.330 [8.38]<br>Card Slot |
|--------------------------------|---------------------------|
| .160 [4.06] Point of Contact—— | XXC)                      |
|                                |                           |
|                                |                           |
|                                | SECTION A-A               |

837/887 Series High Temp Card Edge Connector Part Number: 887-006-540-612



**EDAC INC** TORONTO, ONTARIO CANADA

THESE DRAWINGS AND SPECIFICATIONS ARE THE PROPERTY OF EDAC INC.,AND SHALL NOT BE REPRODUCED, OR COPIED OR USED AS THE BASIS FOR THE MANUFACTURE OR