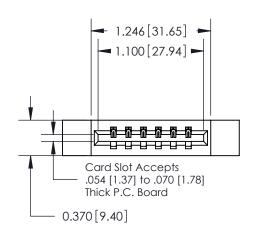

ISSUE NUMBER

ORIGINAL

|                                | 0.330 [8.38]<br>Card Slot |
|--------------------------------|---------------------------|
| .160 [4.06] Point of Contact—— | XXC)                      |
|                                |                           |
|                                |                           |
|                                | SECTION A-A               |