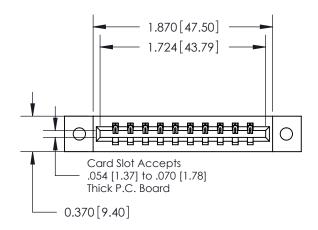

ISSUE NUMBER ORIGINAL

837/887 Series High Temp Card Edge Connector Part Number: 887-010-541-102

**EDAC INC** TORONTO, ONTARIO CANADA

THESE DRAWINGS AND SPECIFICATIONS ARE THE PROPERTY OF EDAC INC., AND SHALL NOT BE REPRODUCED, OR COPIED OR USED AS THE BASIS FOR THE MANUFACTURE OR SALE OF APPARATUS WITHOUT WRITTEN PERMISSION.