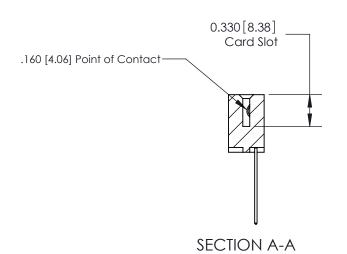

## **Contact Detail**

541-Wire Wrap .025 Sq.(0.64 Sq.) - Tail LG=.750(19.05) .156 [3.96] Contact Spacing x .200 [5.08] Row Spacing

**See Accompanying Pages for:** 

**Contact Bend Details** 

THIS IS A C.A.D. GENERATED DRAWING DO NOT MAKE MANUAL REVISIONS TO MASTER.