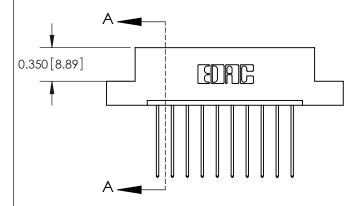

**Mounting Option** 

02-.128 (3.25) Dia. Mounting Holes

## **Contact Detail**

541-Wire Wrap .025 Sq.(0.64 Sq.) - Tail LG=.750(19.05) .156 [3.96] Contact Spacing x .200 [5.08] Row Spacing





**See Accompanying Pages for:** 

**Contact Bend Details** 

THIS IS A C.A.D. GENERATED DRAWING DO NOT MAKE MANUAL REVISIONS TO MASTER.



ISSUE NUMBER ORIGINAL



837/887 Series High Temp Card Edge Connector Part Number: 887-010-541-102



**EDAC INC** TORONTO, ONTARIO CANADA

THESE DRAWINGS AND SPECIFICATIONS ARE THE PROPERTY OF EDAC INC., AND SHALL NOT BE REPRODUCED, OR COPIED OR USED AS THE BASIS FOR THE MANUFACTURE OR SALE OF APPARATUS WITHOUT WRITTEN PERMISSION.

| ACAD REFERENCE NO. | 837 ENG MASTER   |  |  |
|--------------------|------------------|--|--|
| DRAWN: J.LEE       | DATE: OCT. 06/09 |  |  |
| CHECKED:           | DATE:            |  |  |
| SCALE: NTS         | SHEET 1 OF 2     |  |  |
| DRAWING NUMBER     | ISSUE            |  |  |
| 837 Assembly       | 1