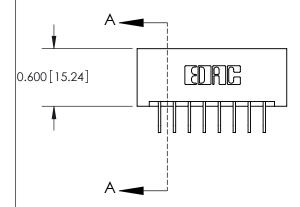

## **Mounting Option**

01-No Mounting Lugs

ISSUE NUMBER

ORIGINAL

837/887 Series High Temp Card Edge Connector Part Number: 887-016-558-201

YOUR CONNECTION TO QUALITY & SERVICE

**EDAC INC** TORONTO, ONTARIO CANADA

THESE DRAWINGS AND SPECIFICATIONS ARE THE PROPERTY OF EDAC INC.,AND SHALL NOT BE REPRODUCED, OR COPIED OR USED AS THE BASIS FOR THE MANUFACTURE OR SALE OF APPARATUS WITHOUT WRITTEN PERMISSION.