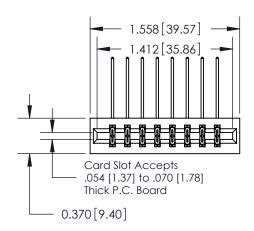

## **Contact Detail**

558-90 Degree Bend (Code 541 Contacts)

.156 [3.96] Contact Spacing x .200 [5.08] Row Spacing

**See Accompanying Pages for: Contact Bend Details** 

THIS IS A C.A.D. GENERATED DRAWING DO NOT MAKE MANUAL REVISIONS TO MASTER.