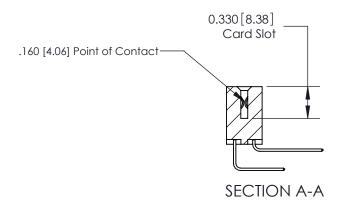

## **Contact Detail**

558-90 Degree Bend (Code 541 Contacts)

.156 [3.96] Contact Spacing x .200 [5.08] Row Spacing

**See Accompanying Pages for: Contact Bend Details** 

THIS IS A C.A.D. GENERATED DRAWING DO NOT MAKE MANUAL REVISIONS TO MASTER.