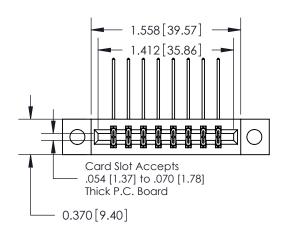

**Mounting Option** 

04-.156 (3.96) Dia. Mounting Holes

## **Contact Detail**

558-90 Degree Bend (Code 541 Contacts)

.156 [3.96] Contact Spacing x .200 [5.08] Row Spacing

**See Accompanying Pages for:** 

**Contact Bend Details** 

THIS IS A C.A.D. GENERATED DRAWING DO NOT MAKE MANUAL REVISIONS TO MASTER.