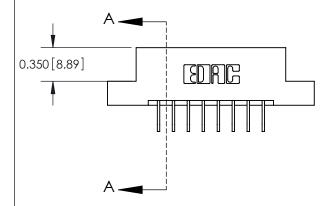

ISSUE NUMBER ORIGINAL

|                              | 0.330 [8.38]<br>Card Slot |
|------------------------------|---------------------------|
| .160 [4.06] Point of Contact |                           |
|                              |                           |
|                              |                           |
|                              | SECTION A-A               |