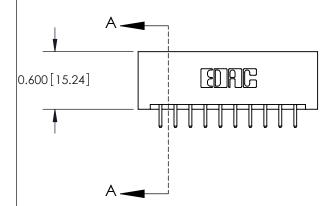

## **Contact Detail**

520-P.C. Tail .030x.018(0.76x0.46) - Tail LG=.175(4.45) .156 [3.96] Contact Spacing x .200 [5.08] Row Spacing

**See Accompanying Pages for: Contact Bend Details** 

THIS IS A C.A.D. GENERATED DRAWING DO NOT MAKE MANUAL REVISIONS TO MASTER.