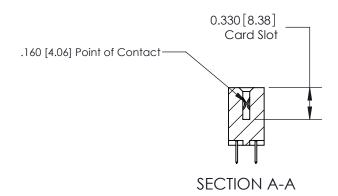

## **Contact Detail**

520-P.C. Tail .030x.018(0.76x0.46) - Tail LG=.175(4.45) .156 [3.96] Contact Spacing x .200 [5.08] Row Spacing

**See Accompanying Pages for: Contact Bend Details** 

THIS IS A C.A.D. GENERATED DRAWING DO NOT MAKE MANUAL REVISIONS TO MASTER.