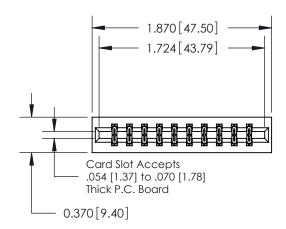

**Mounting Option** 

01-No Mounting Lugs

## **Contact Detail**

520-P.C. Tail .030x.018(0.76x0.46) - Tail LG=.175(4.45) .156 [3.96] Contact Spacing x .200 [5.08] Row Spacing





**See Accompanying Pages for: Contact Bend Details** 

THIS IS A C.A.D. GENERATED DRAWING DO NOT MAKE MANUAL REVISIONS TO MASTER.



ISSUE NUMBER

ORIGINAL



837/887 Series High Temp Card Edge Connector Part Number: 887-020-520-201

YOUR CONNECTION TO QUALITY & SERVICE

**EDAC INC** TORONTO, ONTARIO CANADA

THESE DRAWINGS AND SPECIFICATIONS ARE THE PROPERTY OF EDAC INC.,AND SHALL NOT BE REPRODUCED, OR COPIED OR USED AS THE BASIS FOR THE MANUFACTURE OR SALE OF APPARATUS WITHOUT WRITTEN PERMISSION.

| ACAD REFERENCE NO. | 837 ENG MASTER   |  |  |
|--------------------|------------------|--|--|
| DRAWN: J.LEE       | DATE: OCT. 06/09 |  |  |
| CHECKED:           | DATE:            |  |  |
| SCALE: NTS         | SHEET 1 OF 2     |  |  |
| DRAWING NUMBER     | ISSUE            |  |  |
| 83