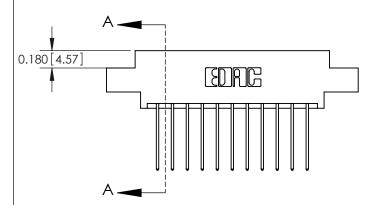

## **Contact Detail**

542-Wire Wrap .025 Sq.(0.64 Sq.) - Tail LG=.645(16.38) .156 [3.96] Contact Spacing x .200 [5.08] Row Spacing

**See Accompanying Pages for: Contact Bend Details** 

THIS IS A C.A.D. GENERATED DRAWING DO NOT MAKE MANUAL REVISIONS TO MASTER.