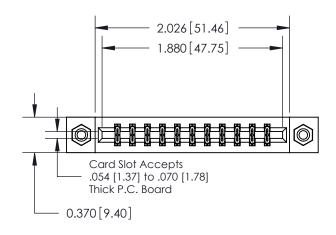

**Mounting Option** 

08-#4-40 Unified Threaded Inserts

## **Contact Detail**

542-Wire Wrap .025 Sq.(0.64 Sq.) - Tail LG=.645(16.38) .156 [3.96] Contact Spacing x .200 [5.08] Row Spacing

**See Accompanying Pages for: Contact Bend Details** 

THIS IS A C.A.D. GENERATED DRAWING DO NOT MAKE MANUAL REVISIONS TO MASTER.