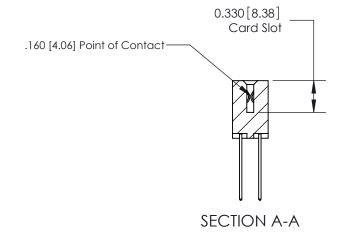

## **Contact Detail**

542-Wire Wrap .025 Sq.(0.64 Sq.) - Tail LG=.645(16.38) .156 [3.96] Contact Spacing x .200 [5.08] Row Spacing

**See Accompanying Pages for: Contact Bend Details** 

THIS IS A C.A.D. GENERATED DRAWING DO NOT MAKE MANUAL REVISIONS TO MASTER.