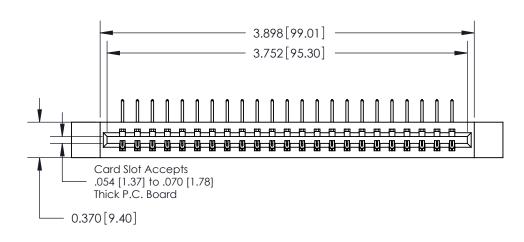

**See Accompanying Pages for:** 

**Contact Bend Details** 

837/887 Series High Temp Card Edge Connector Part Number: 887-023-558-612

**EDAC INC** TORONTO, ONTARIO CANADA

THESE DRAWINGS AND SPECIFICATIONS ARE THE PROPERTY OF EDAC INC.,AND SHALL NOT BE REPRODUCED, OR COPIED OR USED AS THE BASIS FOR THE MANUFACTURE OR SALE OF APPARATUS WITHOUT WRITTEN PERMISSION.