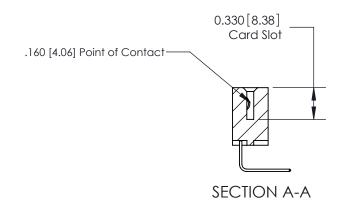

## **Contact Detail**

558-90 Degree Bend (Code 541 Contacts)

.156 [3.96] Contact Spacing x .200 [5.08] Row Spacing

THIS IS A C.A.D. GENERATED DRAWING DO NOT MAKE MANUAL REVISIONS TO MASTER.

ISSUE NUMBER

ORIGINAL