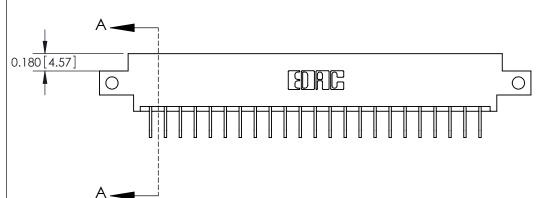

**Mounting Option** 

12-.128 (3.25) Dia. Side Mounting Holes

## **Contact Detail**

558-90 Degree Bend (Code 541 Contacts)

.156 [3.96] Contact Spacing x .200 [5.08] Row Spacing

THIS IS A C.A.D. GENERATED DRAWING DO NOT MAKE MANUAL REVISIONS TO MASTER.



ISSUE NUMBER

ORIGINAL







**See Accompanying Pages for:** 

**Contact Bend Details** 

837/887 Series High Temp Card Edge Connector Part Number: 887-023-558-612



**EDAC INC** TORONTO, ONTARIO CANADA

THESE DRAWINGS AND SPECIFICATIONS ARE THE PROPERTY OF EDAC INC.,AND SHALL NOT BE REPRODUCED, OR COPIED OR USED AS THE BASIS FOR THE MANUFACTURE OR SALE OF APPARATUS WITHOUT WRITTEN PERMISSION.

| ACAD REFERENCE NO. | 837 ENG MASTER   |  |  |  |
|--------------------|------------------|--|--|--|
| DRAWN: J.LEE       | DATE: OCT. 06/09 |  |  |  |
| CHECKED:           | DATE:            |  |  |  |
| SCALE: NTS         | SHEET 1 OF 2     |  |  |  |
| DRAWING NUMBER     | ISSUE            |  |  |  |
| 837 Assembly       | 1                |  |  |  |



ISSUE NUMBER

ORIGINAL

1



|                     | 837/887 Serie