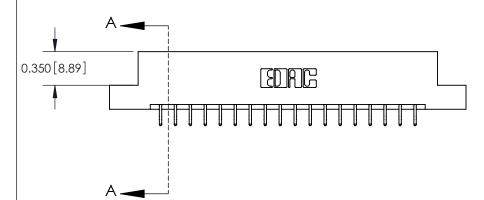

## **Contact Detail**

556-Extender Board Bend (Code 520 Contacts)

.156 [3.96] Contact Spacing x .200 [5.08] Row Spacing

THIS IS A C.A.D. GENERATED DRAWING DO NOT MAKE MANUAL REVISIONS TO MASTER.

ISSUE NUMBER

ORIGINAL

0.330[8.38] Card Slot .160 [4.06] Point of Contact **SECTION A-A** 

**See Accompanying Pages for:** 

**Contact Bend Details** 

837/887 Series High Temp Card Edge Connector Part Number: 887-036-556-202