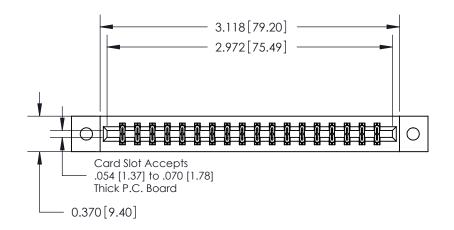

**Mounting Option** 

02-.128 (3.25) Dia. Mounting Holes

ORIGINAL

0.330[8.38] Card Slot .160 [4.06] Point of Contact **SECTION A-A** 

**See Accompanying Pages for:** 

**Contact Bend Details** 

837/887 Series High Temp Card Edge Connector Part Number: 887-036-556-202