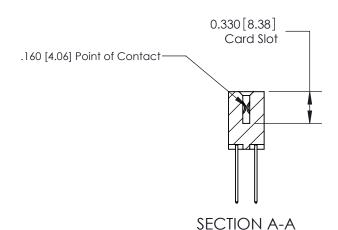

ISSUE NUMBER

ORIGINAL

1

| 837/887 Series High Temp Card Edge Connector<br>Contact Bend Detail |                                      |                                                                                                                                                                                                 | ACAD REFERENCE | NO. 837 EN | 837 ENG MASTER   |  |
|---------------------------------------------------------------------|--------------------------------------|-------------------------------------------------------------------------------------------------------------------------------------------------------------------------------------------------|----------------|------------|------------------|--|
|                                                                     |                                      |                                                                                                                                                                                                 | DRAWN: J.LEE   | DATE: OC   | DATE: OCT. 06/09 |  |
|                                                                     |                                      |                                                                                                                                                                                                 | CHECKED:       | DATE:      | DATE:            |  |
|                                                                     | EDAC INC                             | THESE DRAWINGS AND SPECIFICATIONS ARE THE PROPERTY OF EDAC INC.,AND SHALL NOT BE REPRODUCED,OR COPIED OR USED AS THE BASIS FOR THE MANUFACTURE OR SALE OF APPARATUS WITHOUT WRITTEN PERMISSION. | SCALE: NTS     | SHEET      | 2 <b>OF</b> 2    |  |
|                                                                     | TORONTO, ONTARIO                     |                                                                                                                                                                                                 | DRAWING NUMBER |            | ISSUE            |  |
|                                                                     | YOUR CONNECTION TO QUALITY & SERVICE |                                                                                                                                                                                                 | 837 Assembly   |            | 1                |  |