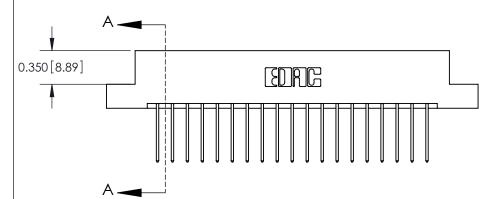

## **Contact Detail**

540-Wire Wrap .025 Sq.(0.64 Sq.) - Tail LG=.560(14.22)

.156 [3.96] Contact Spacing x .200 [5.08] Row Spacing

THIS IS A C.A.D. GENERATED DRAWING DO NOT MAKE MANUAL REVISIONS TO MASTER.