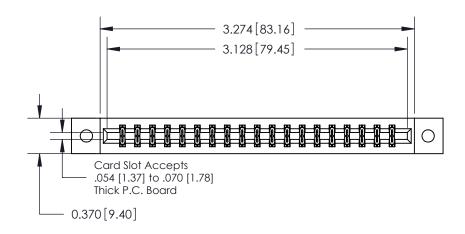

**Mounting Option** 

02-.128 (3.25) Dia. Mounting Holes

## **Contact Detail**

540-Wire Wrap .025 Sq.(0.64 Sq.) - Tail LG=.560(14.22)

.156 [3.96] Contact Spacing x .200 [5.08] Row Spacing





THIS IS A C.A.D. GENERATED DRAWING DO NOT MAKE MANUAL REVISIONS TO MASTER.



ISSUE NUMBER ORIGINAL



**See Accompanying Pages for:** 

**Contact Bend Details** 

837/887 Series High Temp Card Edge Connector Part Number: 887-038-540-202

|                                                     | $\bigcap$        | EDAC INC         |  |  |  |
|-----------------------------------------------------|------------------|------------------|--|--|--|
| $\parallel \parallel \parallel \parallel \parallel$ |                  | TORONTO, ONTARIO |  |  |  |
|                                                     |                  | CANADA           |  |  |  |
| YOUR CON                                            | TORONTO, ONTARIO |                  |  |  |  |

**EDAC INC** TORONTO, ONTARIO CANADA

THE