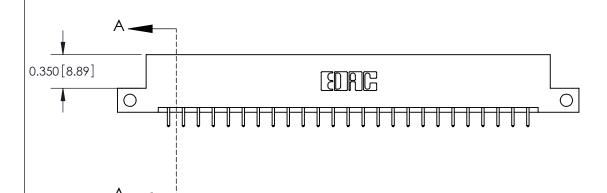

ISSUE NUMBER

ORIGINAL

DO NOT MAKE MANUAL REVISIONS TO MASTER.

0.330[8.38] Card Slot .160 [4.06] Point of Contact **SECTION A-A** 

**See Accompanying Pages for:** 

**Contact Bend Details** 

837/887 Series High Temp Card Edge Connector Part Number: 887-050-521-212