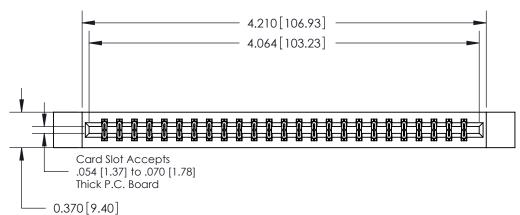

**Mounting Option** 12-.128 (3.25) Dia. Side Mounting Holes **Contact Detail** 521-P.C. Tail .025 Sq.(0.64 Sq.) - Tail LG=.150(3.81) .156 [3.96] Contact Spacing x .200 [5.08] Row Spacing

THIS IS A C.A.D. GENERATED DRAWING

ISSUE NUMBER

ORIGINAL

DO NOT MAKE MANUAL REVISIONS TO MASTER.

0.330[8.38] Card Slot .160 [4.06] Point of Contact **SECTION A-A** 

**See Accompanying Pages for:** 

**Contact Bend Details** 

837/887 Series High Temp Card Edge Connector Part Number: 887-050-521-212