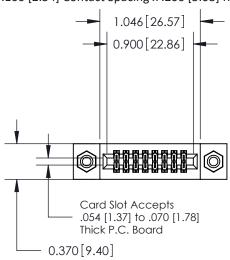

.240 [6.10] Point of Contact-

842/892 Series High Temp Card Edge Connector Part Number: 892-016-520-208

YOUR CONNECTION TO QUALITY & SERVICE

842 ENG MASTER J.LEE DATE: OCT. 06/09 SHEET 1 OF 3 NTS

842 Assembly