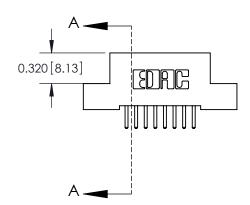

## **Contact Detail**

520-P.C. Tail .030x.018(0.76x0.46) - Tail LG=.185(4.70) .100 [2.54] Contact Spacing x .200 [5.08] Row Spacing

**See Accompanying Pages for:** 

- **Contact Bend Details**
- **Mounting Options**