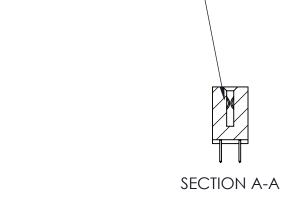

THIS IS A C.A.D. GENERATED DRAWING DO NOT MAKE MANUAL REVISIONS TO MASTER

ORIGINAL (1)

| 842/892 Series High Temp Card Edge Connector<br>Contact Bend Detail |                                                                                                 | ACAD REFERENCE NO. 842 ENG MASTER |             |                  |        |
|---------------------------------------------------------------------|-------------------------------------------------------------------------------------------------|-----------------------------------|-------------|------------------|--------|
|                                                                     |                                                                                                 | DRAWN:                            | J.LEE       | DATE: OCT. 06/09 |        |
|                                                                     |                                                                                                 | CHECKED:                          |             | DATE:            |        |
| EDAC INC                                                            | THESE DRAWINGS AND SPECIFICATIONS ARE THE PROPERTY OF EDAC INCAND                               | SCALE:                            | NTS         | SHEET :          | 2 OF 3 |
| TORONTO, ONTARIO                                                    | SHALL NOT BE REPRODUCED,OR COPIED OR USED AS THE BASIS FOR THE MANUFACTURE OR SALE OF APPARATUS | DRAWING                           | NUMBER      |                  | ISSUE  |
| YOUR CONNECTION TO QUALITY & SERVICE                                |                                                                                                 | 8                                 | 42 Assembly |                  | 1      |