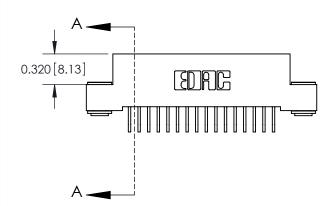

THIS IS A C.A.D. GENERATED DRAWING
DO NOT MAKE MANUAL REVISIONS TO MASTER

ISSUE NUMBER

ORIGINAL

1

| 842/892 Series High Temp Card Edge Co<br>Mounting Options  | DRAWN: J.LEE DATE: OCT. 06/09  CHECKED: DATE: |
|------------------------------------------------------------|-----------------------------------------------|
| EDAC INC THESE DRAWINGS AND S                              |                                               |
|                                                            | DUCED,OR COPIED DRAWING NUMBER ISSUE          |
| YOUR CONNECTION TO QUALITY & SERVICE WITHOUT WRITTEN PERMI |                                               |