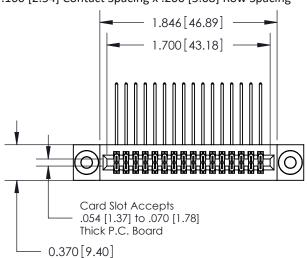

## **Contact Detail**

559-90 Degree Bend (Code 541 Contacts)

.100 [2.54] Contact Spacing x .200 [5.08] Row Spacing

**See Accompanying Pages for:** 

- **Contact Bend Details**
- **Mounting Options**

.240 [6.10] Point of Contact-

**Mounting Option** 

03-.116 (2.95) I.D. Floating Eyelets