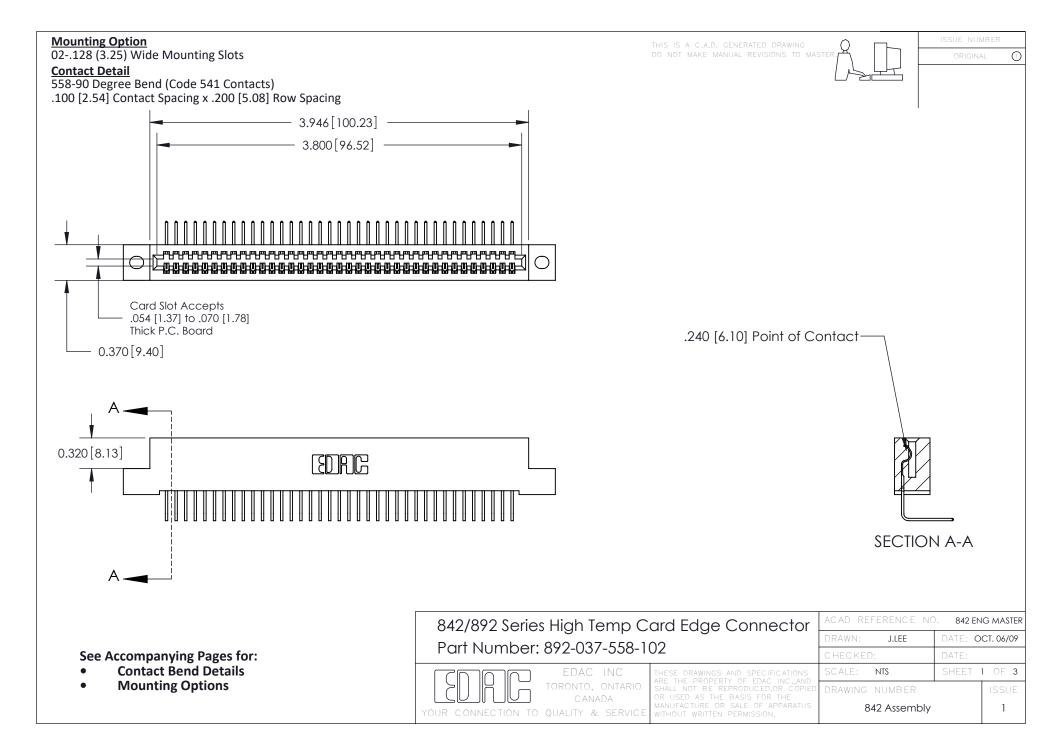

THIS IS A C.A.D. GENERATED DRAWING DO NOT MAKE MANUAL REVISIONS TO MASTER

ORIGINAL (1)



| 842/892 Series High Temp Card Edge Connector<br>Contact Bend Detail |                                                                                                  | ACAD REFERENCE NO. 842 ENG MASTER |             |                  |        |
|---------------------------------------------------------------------|--------------------------------------------------------------------------------------------------|-----------------------------------|-------------|------------------|--------|
|                                                                     |                                                                                                  | DRAWN:                            | J.