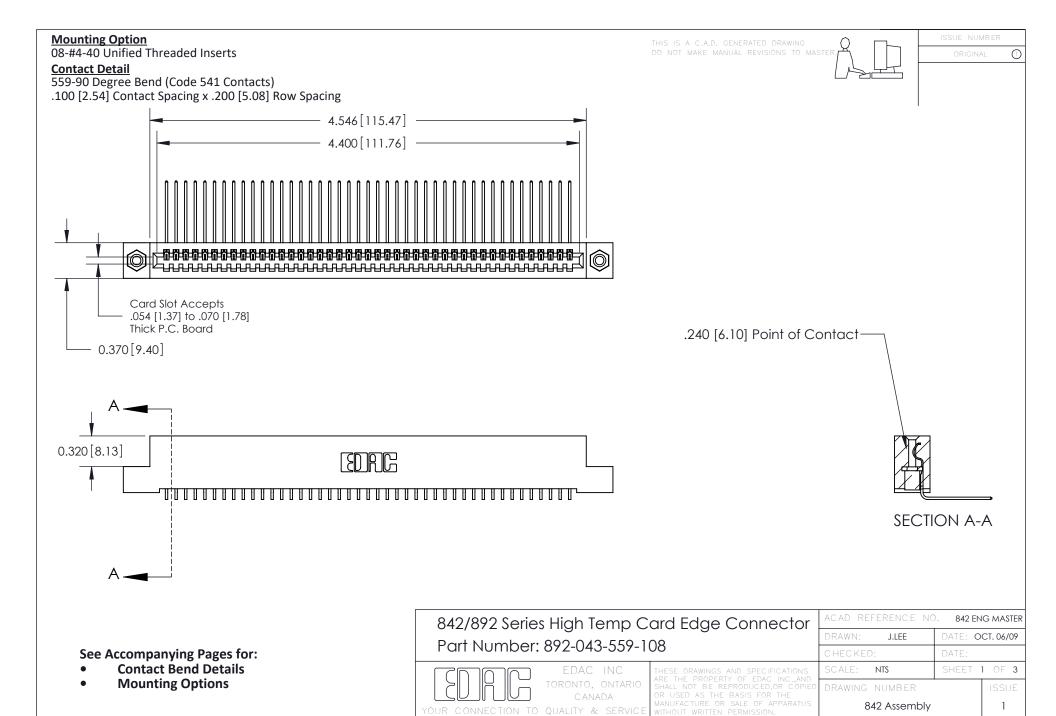

THIS IS A C.A.D. GENERATED DRAWING DO NOT MAKE MANUAL REVISIONS TO MASTER

ORIGINAL (1)



| 842/892 Series High Temp Card Edge Connector<br>Contact Bend Detail |                                                                                                 | ACAD REFERENCE NO. 842 ENG MASTER |             |                  |        |
|---------------------------------------------------------------------|-------------------------------------------------------------------------------------------------|-----------------------------------|-------------|------------------|--------|
|                                                                     |                                                                                                 | DRAWN:                            | J.LEE