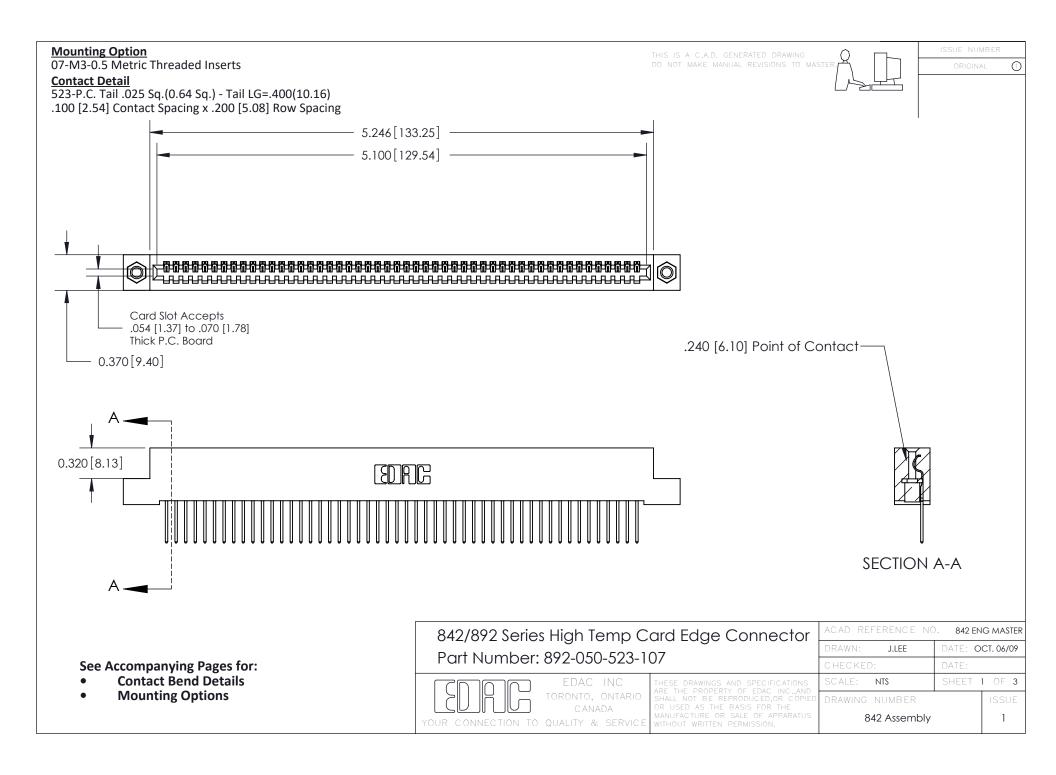

THIS IS A C.A.D. GENERATED DRAWING DO NOT MAKE MANUAL REVISIONS TO MASTER

ORIGINAL (1)



| 842/892 Series High Temp Card Edge Connector<br>Contact Bend Detail |                                                                                                 | ACAD REFERENCE NO. 842 ENG MASTER |             |                  |        |
|---------------------------------------------------------------------|-------------------------------------------------------------------------------------------------|-----------------------------------|-------------|------------------|--------|
|                                                                     |                                                                                                 | DRAWN:                            | J.LEE