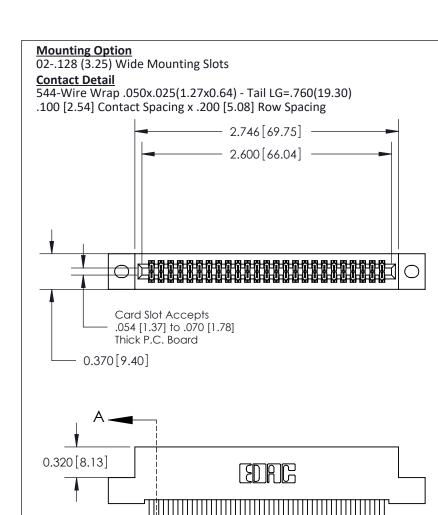

.240 [6.10] Point of Contact-

## **See Accompanying Pages for:**

- **Contact Bend Details**
- **Mounting Options**

842/892 Series High Temp Card Edge Connector Part Number: 892-050-544-202

| ACAD REFERENCE NO. 842 ENG MASTER |                  |  |  |
|-----------------------------------|------------------|--|--|
| DRAWN: J.LEE                      | DATE: OCT. 06/09 |  |  |
| CHECKED:                          | DATE:            |  |  |
| SCALE: NTS                        | SHEET 1 OF 3     |  |  |
| DRAWING NUMBER                    | ISSUE            |  |  |

842 Assembly

THIS IS A C.A.D. GENERATED DRAWING DO NOT MAKE MANUAL REVISIONS TO MASTER

ORIGINAL (1)

| 842/892 Series High Temp Card Edge Connector<br>Contact Bend Detail           |                                                                 | ACAD REFERENCE NO. 842 ENG MASTER |             |                  |       |
|-------------------------------------------------------------------------------|-----------------------------------------------------------------|-----------------------------------|-------------|------------------|-------|
|                                                                               |                                                                 | DRAWN:                            | J.LEE       | DATE: OCT. 06/09 |       |
|                                                                               |                                                                 | CHECKED:                          |             | DATE:            |       |
| EDAC INC THESE DRAWINGS AND SPECIFICATIONS ARE THE PROPERTY OF EDAC INC., AND | SCALE:                                                          | NTS                               | SHEET :     | 2 OF 3           |       |
| TORONTO, ONTARIO                                                              | SHALL NOT BE REPRODUCED, OR COPIED OR USED AS THE BASIS FOR THE | DRAWING                           | NUMBER      |                  | ISSUE |
| YOUR CONNECTION TO QUALITY & SERVICE                                          | MANUFACTURE OR SALE OF APPARATUS WITHOUT WRITTEN PERMISSION.    | 8                                 | 42 Assembly |                  | 1     |

THIS IS A C.A.D. GENERATED DRAWING DO NOT MAKE MANUAL REVISIONS TO MASTER

ISSUE NUMBER

ORIGINAL

1

| 842/892 Series High Temp Card Edge Con<br>Mounting Options                    | DRAWN: J.LEE                 |         |        |  |
|-------------------------------------------------------------------------------|------------------------------|---------|--------|--|
| EDAC INC THESE DRAWINGS AND SPECIFICATIONS ARE THE PROPERTY OF EDAC INC., AND |                              | SHEET 3 | 3 OF 3 |  |
|                                                                               | ED, OR COPIED DRAWING NUMBER |         | ISSUE  |  |
| YOUR CONNECTION TO QUALITY & SERVICE WITHOUT WRITTEN PERMISS                  |                              |         | 1      |  |