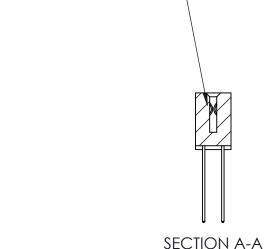

842 Assembly

THIS IS A C.A.D. GENERATED DRAWING DO NOT MAKE MANUAL REVISIONS TO MASTER

ORIGINAL (1)

| 842/892 Series High Temp Card Edge Connector<br>Contact Bend Detail           |                                                                 | ACAD REFERENCE NO. 842 ENG MASTER |             |                  |       |
|-------------------------------------------------------------------------------|-----------------------------------------------------------------|-----------------------------------|-------------|------------------|-------|
|                                                                               |                                                                 | DRAWN:                            | J.LEE       | DATE: OCT. 06/09 |       |
|                                                                               |                                                                 | CHECKED:                          |             | DATE:            |       |
| EDAC INC THESE DRAWINGS AND SPECIFICATIONS ARE THE PROPERTY OF EDAC INC., AND | SCALE:                                                          | NTS                               | SHEET :     | 2 OF 3           |       |
| TORONTO, ONTARIO                                                              | SHALL NOT BE REPRODUCED, OR COPIED OR USED AS THE BASIS FOR THE | DRAWING                           | NUMBER      |                  | ISSUE |
| YOUR CONNECTION TO QUALITY & SERVICE                                          | MANUFACTURE OR SALE OF APPARATUS WITHOUT WRITTEN PERMISSION.    | 8                                 | 42 Assembly |                  | 1     |