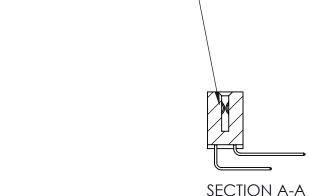

## **Mounting Option** 01-No Mounting Lugs **Contact Detail** 559-90 Degree Bend (Code 541 Contacts) .100 [2.54] Contact Spacing x .200 [5.08] Row Spacing 2.846 [72.29] -2.700 [68.58] Card Slot Accepts .054 [1.37] to .070 [1.78] Thick P.C. Board 0.370 [9.40]

## **See Accompanying Pages for:**

- **Contact Bend Details**
- **Mounting Options**

842/892 Series High Temp Card Edge Connector Part Number: 892-052-559-201

| ACAD REFERENCE N | 842 ENG MASTER   |  |  |
|------------------|------------------|--|--|
| DRAWN: J.LEE     | DATE: OCT. 06/09 |  |  |
| CHECKED:         | DATE:            |  |  |
| SCALE: NTS       | SHEET 1 OF 3     |  |  |
| DRAWING NUMBER   | ISSUE            |  |  |