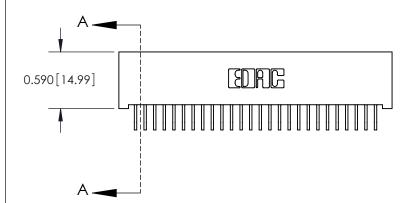

## **Mounting Option** 01-No Mounting Lugs **Contact Detail** 559-90 Degree Bend (Code 541 Contacts) .100 [2.54] Contact Spacing x .200 [5.08] Row Spacing 2.846 [72.29] -2.700 [68.58] Card Slot Accepts .054 [1.37] to .070 [1.78] Thick P.C. Board 0.370 [9.40]

.240 [6.10] Point of Contact-

## **See Accompanying Pages for:**

- **Contact Bend Details**
- **Mounting Options**

842/892 Series High Temp Card Edge Connector Part Number: 892-052-559-201

| ACAD REFERENCE N | 842 ENG MASTER   |  |  |
|------------------|------------------|--|--|
| DRAWN: J.LEE     | DATE: OCT. 06/09 |  |  |
| CHECKED:         | DATE:            |  |  |
| SCALE: NTS       | SHEET 1 OF 3     |  |  |
| DRAWING NUMBER   | ISSUE            |  |  |