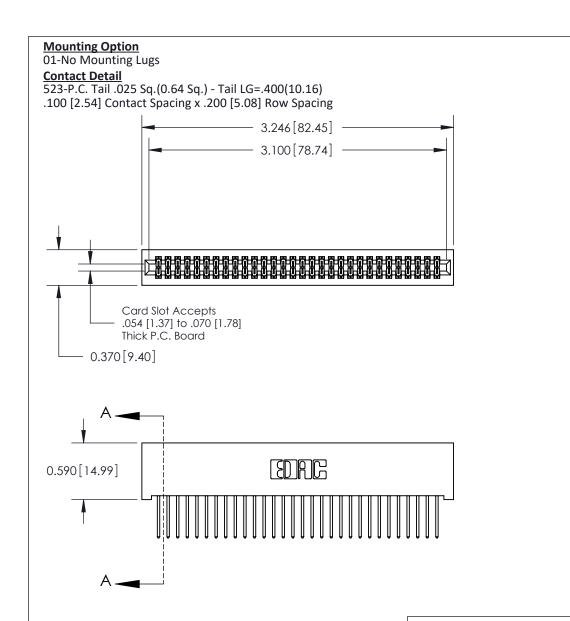

## **See Accompanying Pages for:**

- **Contact Bend Details**
- **Mounting Options**

842/892 Series High Temp Card Edge Connector Part Number: 892-060-523-201

| ACAD REFERENCE NO | 842 ENG MASTER   |  |  |  |
|-------------------|------------------|--|--|--|
| DRAWN: J.LEE      | DATE: OCT. 06/09 |  |  |  |
| CHECKED:          | DATE:            |  |  |  |
| SCALE: NTS        | SHEET 1 OF 3     |  |  |  |
| DRAWING NUMBER    | ISSUE            |  |  |  |