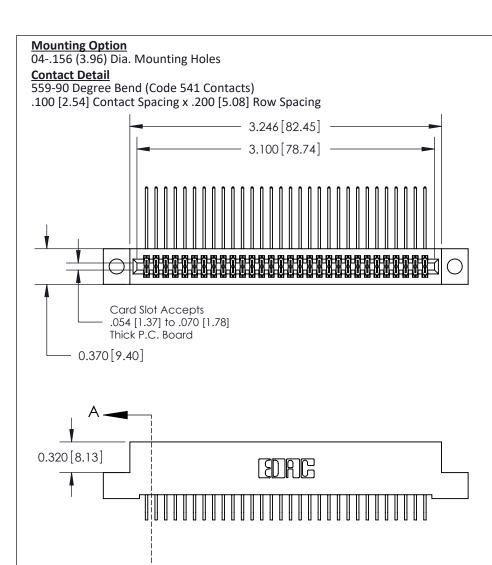

## **See Accompanying Pages for:**

- **Contact Bend Details**
- **Mounting Options**

842/892 Series High Temp Card Edge Connector Part Number: 892-060-559-204

YOUR CONNECTION TO QUALITY & SERVICE

| ACAD REFERENCE NO | 842 ENG MASTER   |  |  |  |
|-------------------|------------------|--|--|--|
| DRAWN: J.LEE      | DATE: OCT. 06/09 |  |  |  |
| CHECKED:          | DATE:            |  |  |  |
| SCALE: NTS        | SHEET 1 OF 3     |  |  |  |
| DRAWING NUMBER    | ISSUE            |  |  |  |

THIS IS A C.A.D. GENERATED DRAWING DO NOT MAKE MANUAL REVISIONS TO MASTER

ISSUE NUMBER

ORIGINAL

1

| 842/892 Series High Temp Card Edge Co<br>Mounting Options  | DRAWN: J.LEE DATE: OCT. 06/09  CHECKED: DATE: |
|------------------------------------------------------------|-----------------------------------------------|
| EDAC INC THESE DRAWINGS AND S                              |                                               |
|                                                            | DUCED,OR COPIED DRAWING NUMBER ISSUE          |
| YOUR CONNECTION TO QUALITY & SERVICE WITHOUT WRITTEN PERMI |                                               |