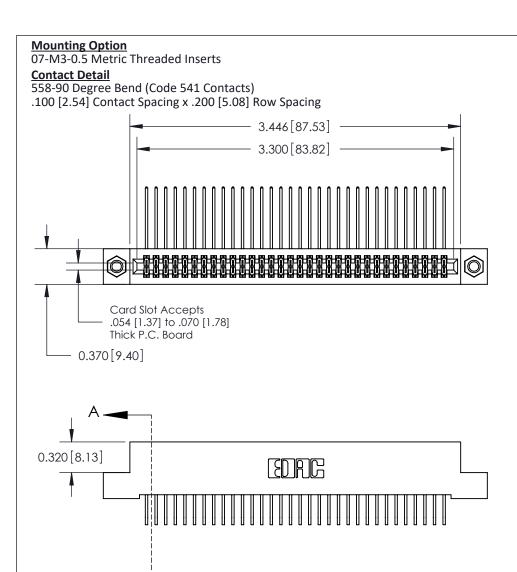

## **See Accompanying Pages for:**

- **Contact Bend Details**
- **Mounting Options**

842/892 Series High Temp Card Edge Connector Part Number: 892-064-558-207

| ACAD REFERENCE NO. 842 ENG MASTER |                  |  |
|-----------------------------------|------------------|--|
| DRAWN: J.LEE                      | DATE: OCT. 06/09 |  |
| CHECKED:                          | DATE:            |  |
| SCALE: NTS                        | SHEET 1 OF 3     |  |
| DRAWING NUMBER                    | ISSUE            |  |

842 Assembly

THIS IS A C.A.D. GENERATED DRAWING DO NOT MAKE MANUAL REVISIONS TO MASTER

ORIGINAL (1)

| 842/892 Series High Temp Card Edge Connector<br>Contact Bend Detail |                                                                   | ACAD REFERENCE NO. 842 ENG MASTER |             |                         |        |
|---------------------------------------------------------------------|-------------------------------------------------------------------|-----------------------------------|-------------|-------------------------|--------|
|                                                                     |                                                                   | DRAWN:                            | J.LEE       | DATE: <b>OCT. 06/09</b> |        |
|                                                                     |                                                                   | CHECKE                            | ):          | DATE:                   |        |
| EDAC INC                                                            | THESE DRAWINGS AND SPECIFICATIONS ARE THE PROPERTY OF EDAC INCAND | SCALE:                            | NTS         | SHEET :                 | 2 OF 3 |
| TORONTO, ONTARIO                                                    | SHALL NOT BE REPRODUCED, OR COPIED OR USED AS THE BASIS FOR THE   | DRAWING                           | NUMBER      |                         | ISSUE  |
| YOUR CONNECTION TO QUALITY & SERVICE                                | MANUFACTURE OR SALE OF APPARATUS WITHOUT WRITTEN PERMISSION.      | 8                                 | 42 Assembly |                         | 1      |