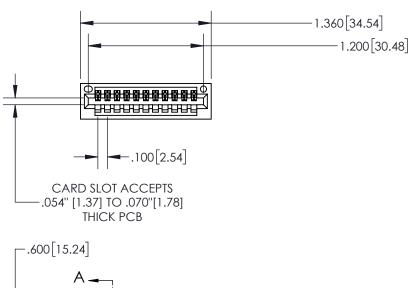

**Contact Dimensions:** 

523-P.C. Tail .025 Sq.(0.64 Sq.) - Tail LG=.390(9.91) .100 (2.54) Contact Spacing x .200 (5.08) Row Spacing

1

CARD SLOT **SECTION A-A** -.370[9.40] .160 4.06 POINT OF CONTACT .200 [5.08]

.330[8.38]

- INSULATOR MATERIAL: THERMOPLASTIC, UL 94V-0
- CONTACT MATERIAL; COPPER TIN ALLOY
  CONTACT PLATING: GOLD ON THE MATING AREA, TIN PLATING
  ON THE CONTACT TAILS, NICKEL UNDERPLATE

| 845/895 SERI | ES HIGH TEMP  | CARD  | EDGE | CONNEC | TOR |
|--------------|---------------|-------|------|--------|-----|
| PART NUMBE   | R: 895-011-52 | 3-101 |      |        |     |