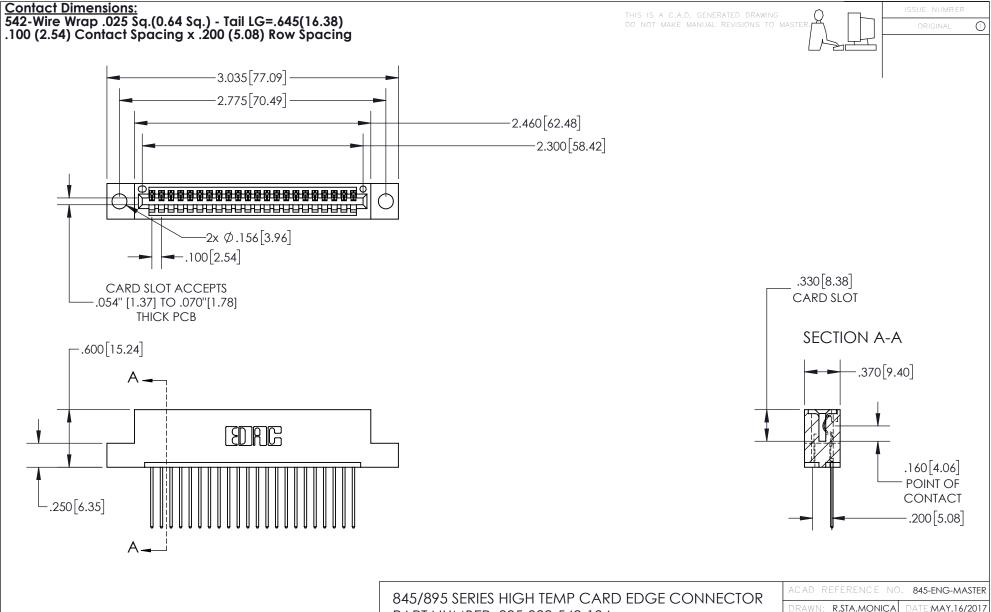

INSULATOR MATERIAL: THERMOPLASTIC, UL 94V-0 CONTACT MATERIAL; COPPER TIN ALLOY
CONTACT PLATING: GOLD ON THE MATING AREA, TIN PLATING
ON THE CONTACT TAILS, NICKEL UNDERPLATE PART NUMBER: 895-022-542-104