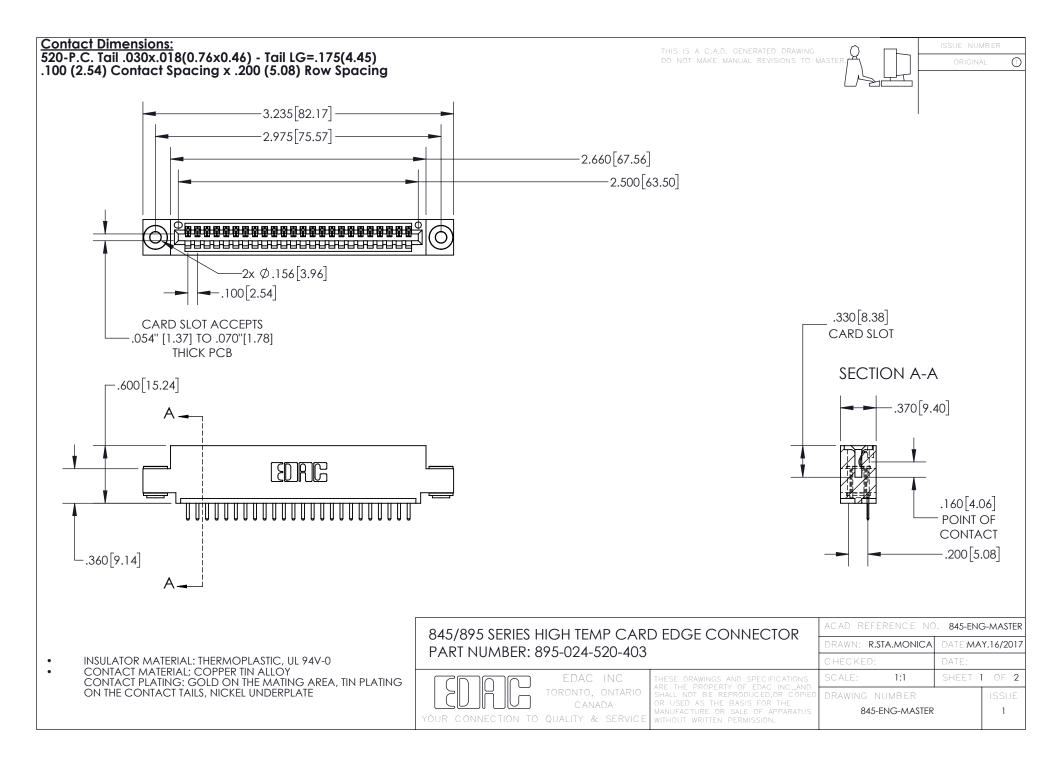

INSULATOR MATERIAL: THERMOPLASTIC POLYESTER, UL 94V-0 DAP MATERIAL AVAILABLE UPON REQUEST

**Contact Code 558** 

CONTACT MATERIAL; COPPER ALLOY CONTACT PLATING: GOLD ON THE MATING AREA, TIN PLATING ON THE CONTACT TAILS, NICKEL UNDERPLATE

## 845/895 SERIES HIGH TEMP CARD EDGE CONNECTOR CONTACT CODE 555,556,558,559,560 DIMENSIONS

YOUR CONNECTION TO QUALITY & SERVICE

Contact Code 559

|   | ACAD REFERENCE NO. 845-ENG-MASTER |                  |  |
|---|-----------------------------------|------------------|--|
|   | DRAWN: R.STA.MONICA               | DATE:MAY.16/2017 |  |
|   | CHECKED:                          | DATE:            |  |
|   | SCALE: 1:1                        | SHEET 2 OF 2     |  |
| D | DRAWING NUMBER                    | ISSUE            |  |

Contact Code 560